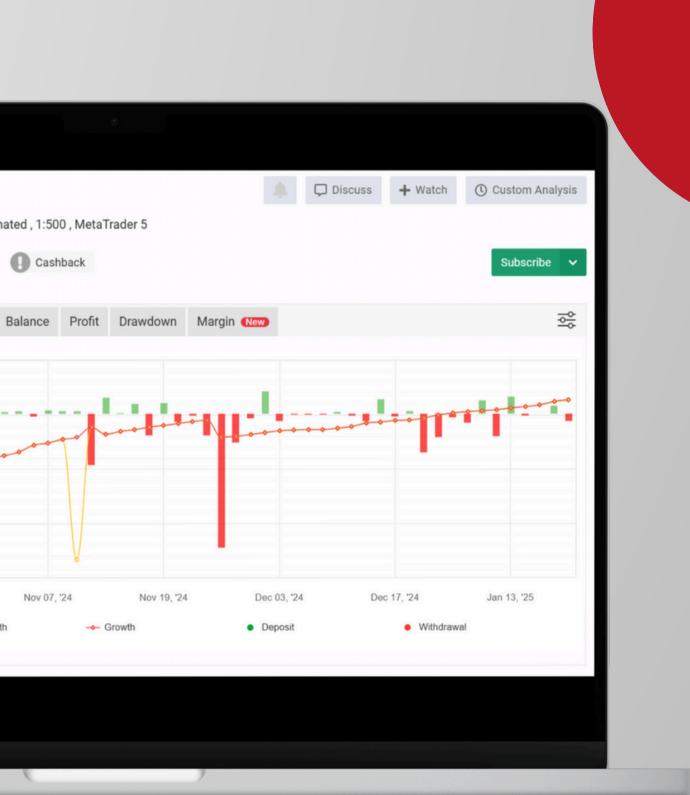

### **\$50K LIVE MT5 INVESTOR ACCOUNT**

- » Login: 24442318 (MT5)
- » Password: @Forextrade1
- » Server: FBS-Real
- » Trading start date: 21-06-2022
- » Profit till date: 122,519 USD
- » Total ROI: 245.03%

Discuss + Watch Custom Analysis Cashback Subscribe 🗸 唥 Balance Profit Drawdown Margin (New Feb 19, '25 Dec 13, '22 Aug 21, '23 Feb 16, '24 Aug 08, '24 - Growth Deposit Withdrawal