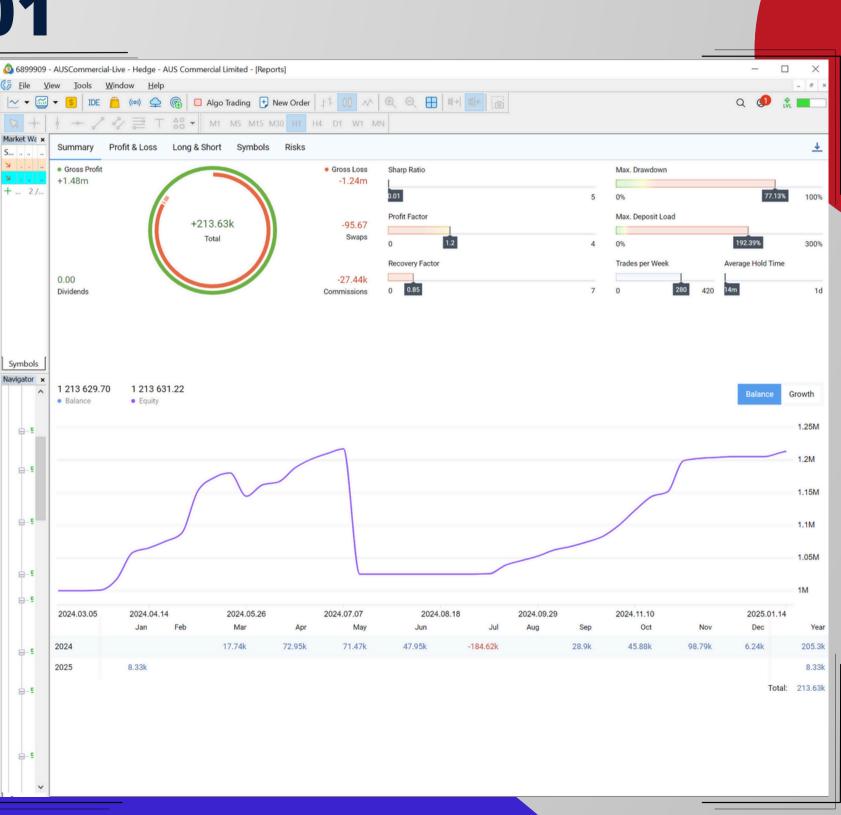

#### **\$1M LIVE MT5 INVESTOR ACCOUNT**

- » Login: 6899909 (MT5)
- » Password: @Forextrade1
- » Server: AUSCommercial-Live
- » Trading start date: 21-03-2024
- » Profit till date: 255,357 USD
- » Total ROI: 25.53%
- » Risk factor : Moderate

### <u>Average daily Traded lots</u> 14588 lots / 237 days = 61.55 lots

### <u>61.55 x \$10 = \$615.52 (Earning/day)</u>