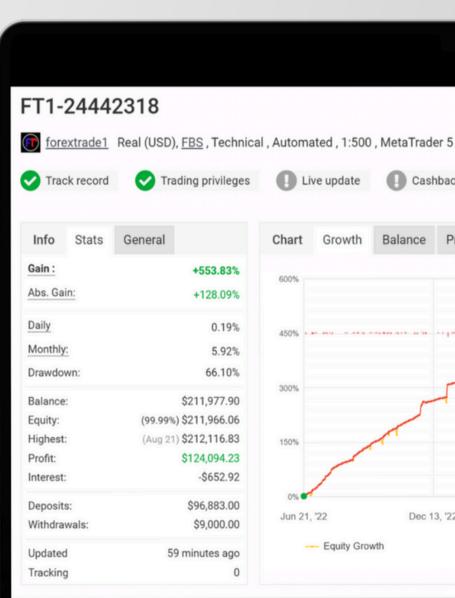

### **\$50K LIVE MT5 INVESTOR ACCOUNT**

- » Login: 24442318 (MT5)
- » Password: @Forextrade1
- » Server: FBS-Real
- » Trading start date: 21-06-2022
- » Profit till date: 122,519 USD
- » Total ROI: 245.03%