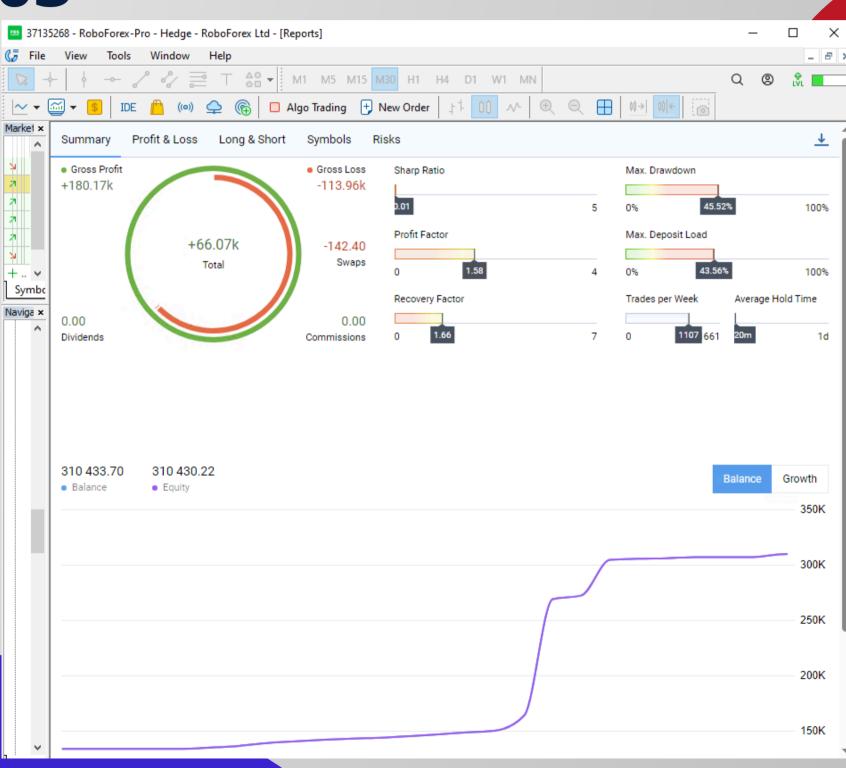

#### **\$130K LIVE MT5 INVESTOR ACCOUNT**

- » Login: 37135268 (MT5)
- » Password: @Forextrade1
- » Server: RoboForex-Pro
- » Trading start date: 21-08-2024
- » Profit till date: 83,397 USD
- » Total ROI: 64.15%
- » Risk factor : Low

### <u>Average daily Traded lots</u> 1426 lots / 136 days = 10.48 lots

## <u>10.48x \$10 = \$104 (Earning/day)</u>