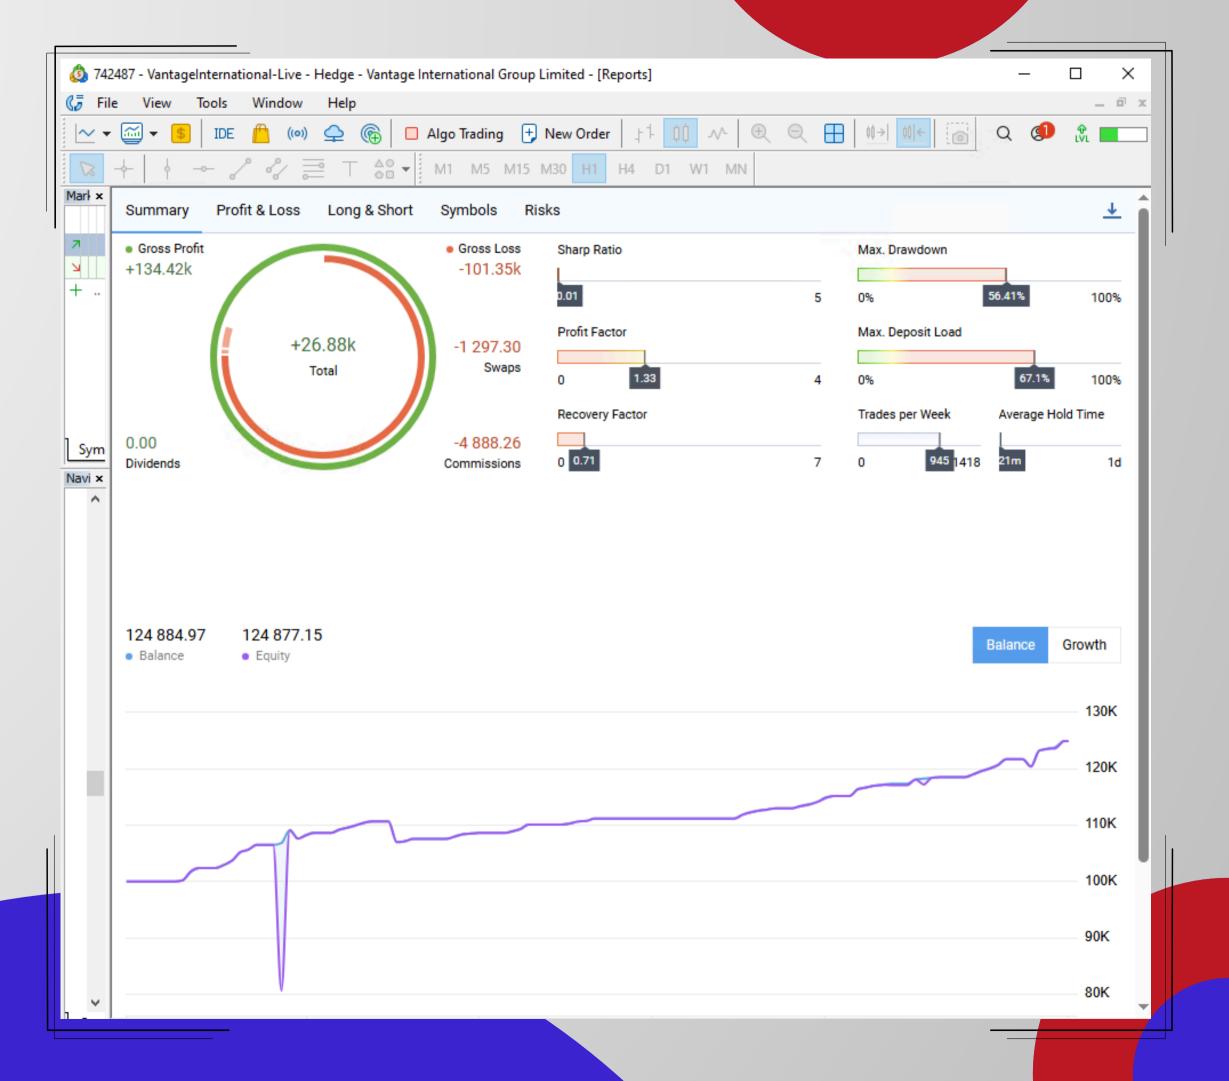

### **\$100K LIVE MT5 INVESTOR ACCOUNT**

- » Login: 742487 (MT5)
- » Password: @Forextrade1
- » Server: Vantageinternational Live
- » Trading start date: 11-11-2024
- » Profit till date: 26,828 USD
- » Total ROI: 26.82%
- » Risk factor : Low

Average daily Traded lots 811 lots / 77 days = 10.53 lots

<u>As an IB partner, you can earn substantial</u> <u>commissions based on the lot size traded.</u> <u>Here's the breakdown:</u>

#### » IB COMMISION EARNING

1 lot = \$5 to \$10 Earning (It may vary broker to broker) For informative purpose \$10 For 1 lot taken.

<u>10.53 x \$10 = \$105 (Earning/day)</u>