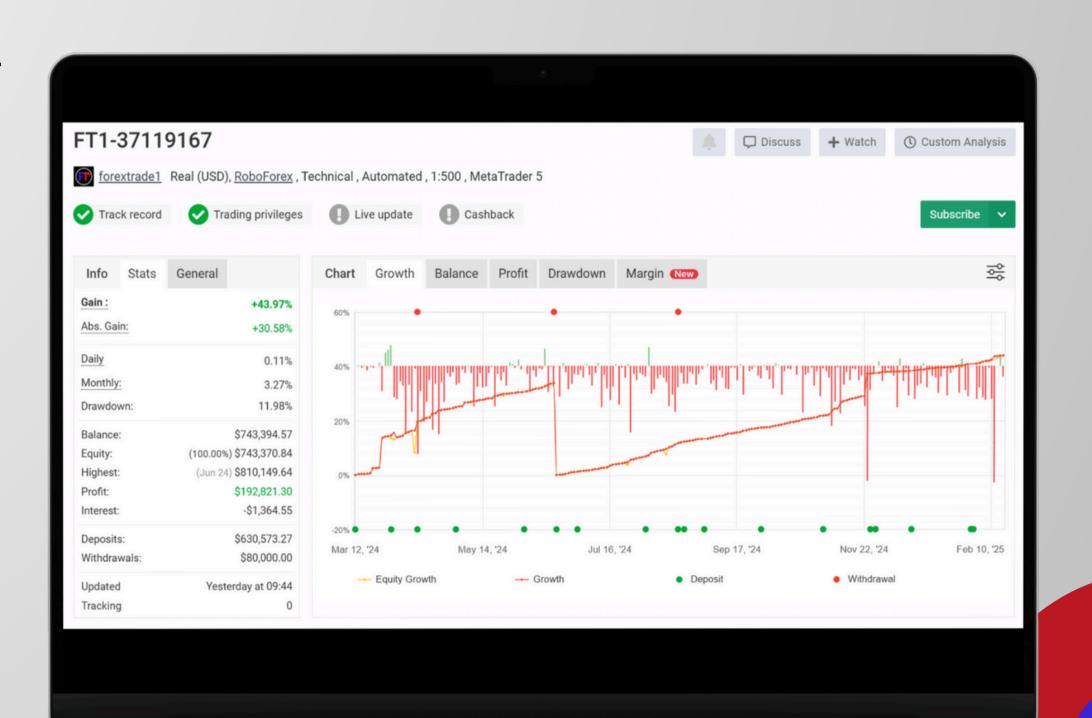

### **\$350K LIVE MT5 INVESTOR ACCOUNT**

- » Login: **37119167** (MT5)
- » Password: @Forextrade1
- » Server: RoboForex-Pro
- » Trading start date: 14-03-2024
- » Profit till date: 280,900 USD
- » Total ROI: 80.25%
- » Risk factor : Moderate