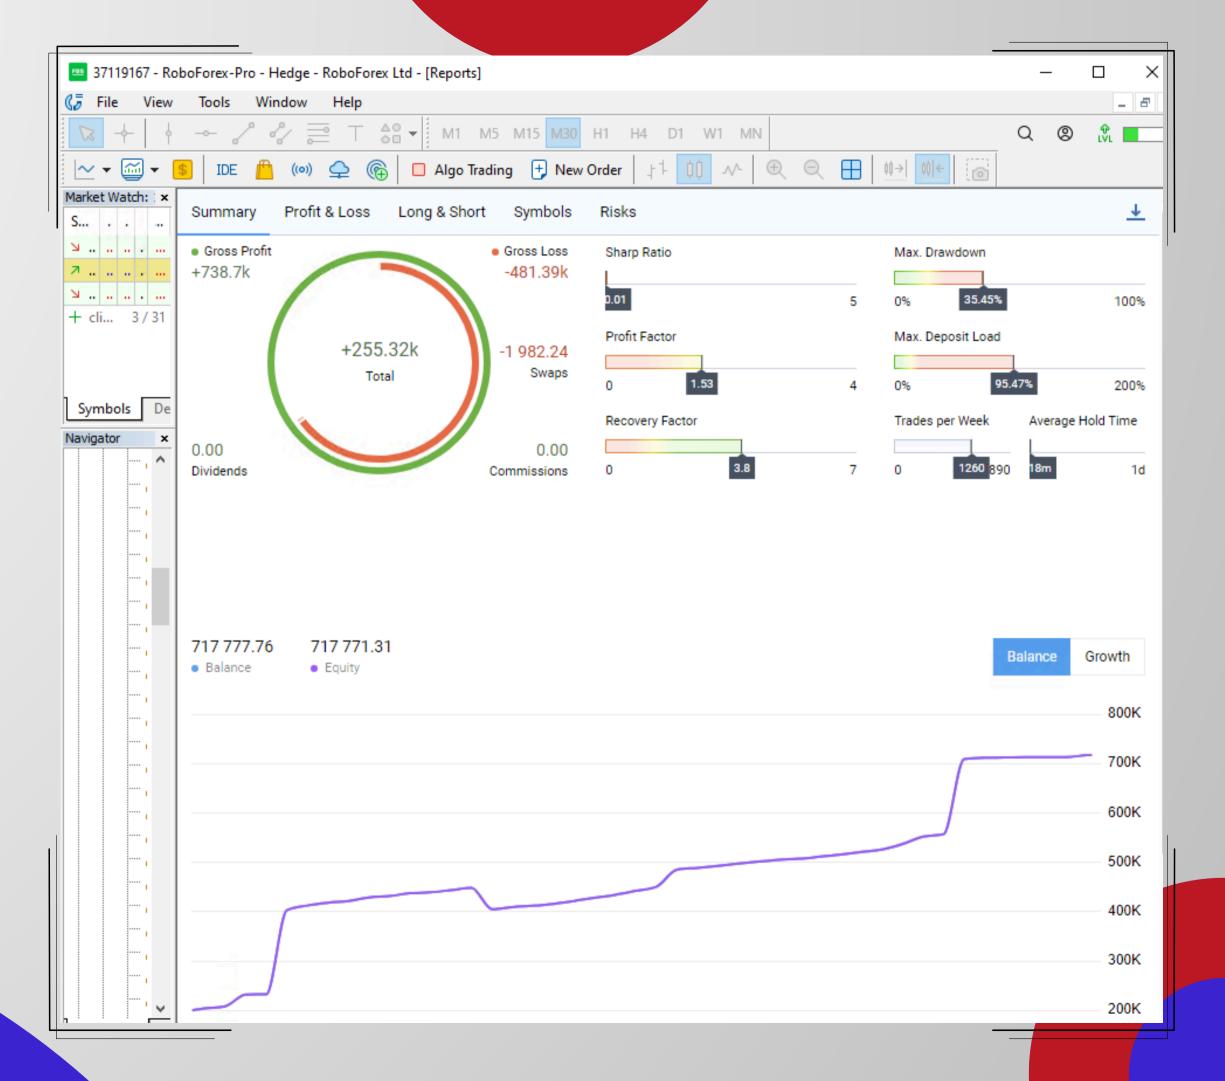

### **\$350K LIVE MT5 INVESTOR ACCOUNT**

- » Login: **37119167** (MT5)
- » Password: @Forextrade1
- » Server: RoboForex-Pro
- » Trading start date: 14-03-2024
- » Profit till date: 280,900 USD
- » Total ROI: 80.25%
- » Risk factor : Moderate

Average daily Traded lots 5707 lots / 242 days = 23.58 lots

<u>As an IB partner, you can earn substantial</u> <u>commissions based on the lot size traded.</u> <u>Here's the breakdown:</u>

#### » IB COMMISION EARNING

1 lot = \$5 to \$10 Earning (It may vary broker to broker) For informative purpose \$10 For 1 lot taken.

<u>23.58 x \$10 = \$235 (Earning/day)</u>