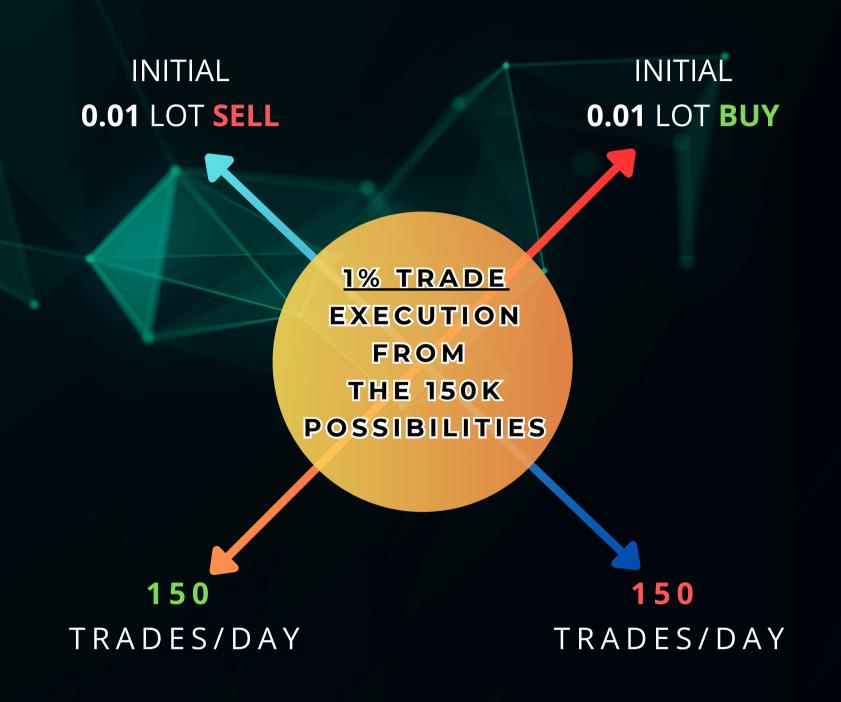

# STRATEGY CONNECTED FROM 12th NOVEMBER 2024

- Expecting daily 0.5%-1% Capital with safe trading strategy
- Monthly ROI can achieve 35% (Rebate earning included)
- Minimum capital requirement=\$100k
- We execute 300 trades daily following both hedge strategies.
  To achieve this, We need to open 300 mt5 account and 3000 + charts to scan Live market+ historical Data
- Most appropriate strategy for Broker, IB partner and clients.
- Everyone will be satisfied with the minimal risk strategy, as the BUY and SELL hedge will continue trading without increasing the drawdown during unidirectional movement.