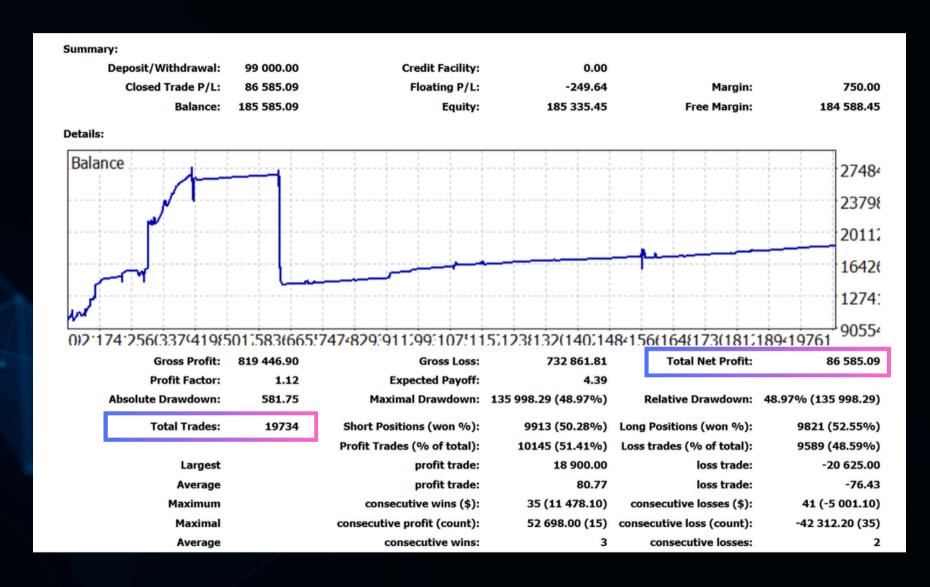

## NEURAL-HEDGE01

## \$100K LIVE MT4 INVESTOR ACCOUNT

Login: **6799953** 

Password: @Forextrade1

Server: AUSForex-Live 2

Trading start date: 22-08-2023

Profit till date: 86,585 USD

Total ROI: 87.39%

Trading Type: Moderate