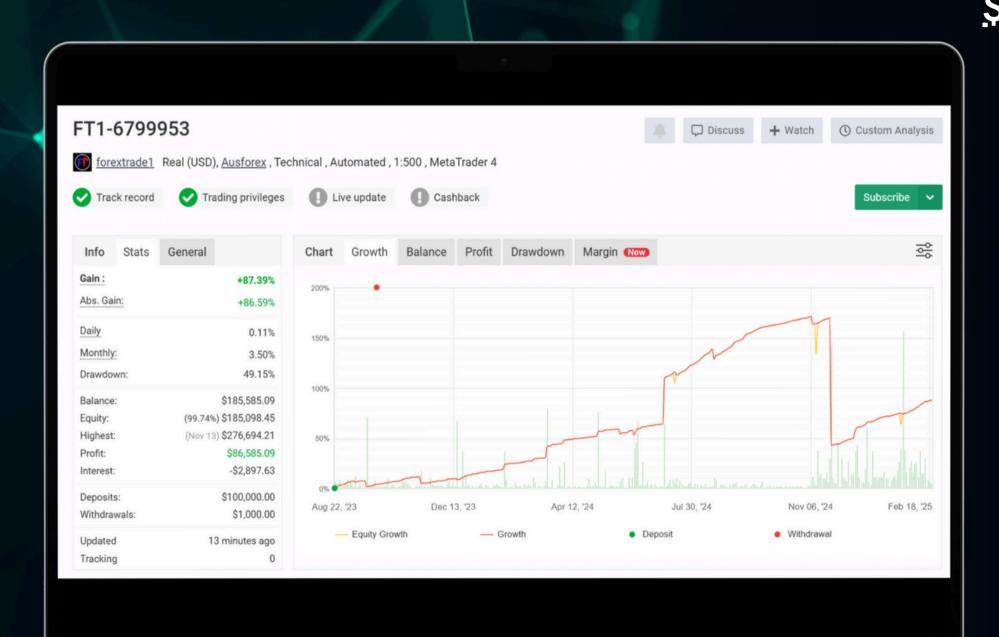

## \$100K LIVE MT4 INVESTOR ACCOUNT

Login: **6799953** 

Password: @Forextrade1

Server: AUSForex-Live 2

Trading start date: 22-08-2023

Profit till date: 86,585 USD

Total ROI: 87.39%

Trading Type: Moderate