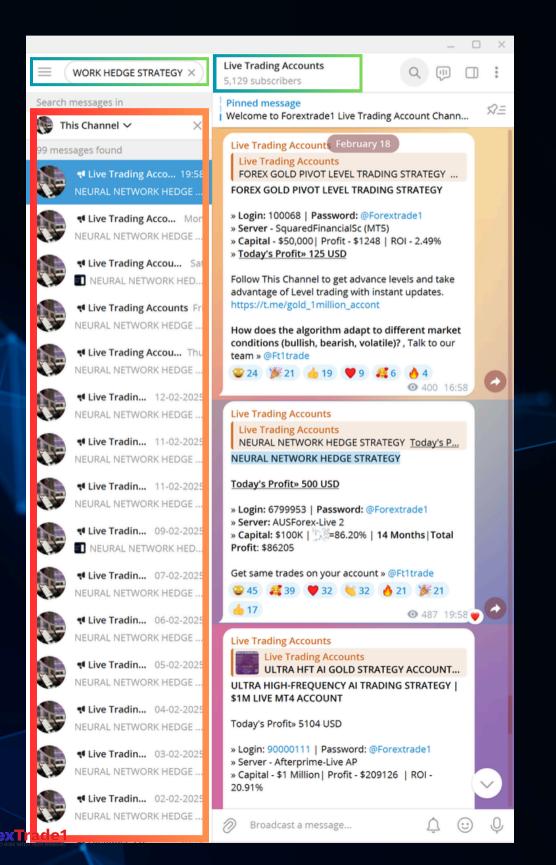

## DAILY TELEGRAM UPDATES

All profit & account updates we mentioned in our <u>live trading accounts</u> telegram channel

click to check & join

<u>click to check blog</u>

## \$100K LIVE MT4 INVESTOR ACCOUNT

Login: **6799953** 

Password: @Forextrade1

Server: AUSForex-Live 2

Trading start date: 22-08-2023

Profit till date: 86,585 USD

Total ROI: 87.39%

Trading Type: Moderate