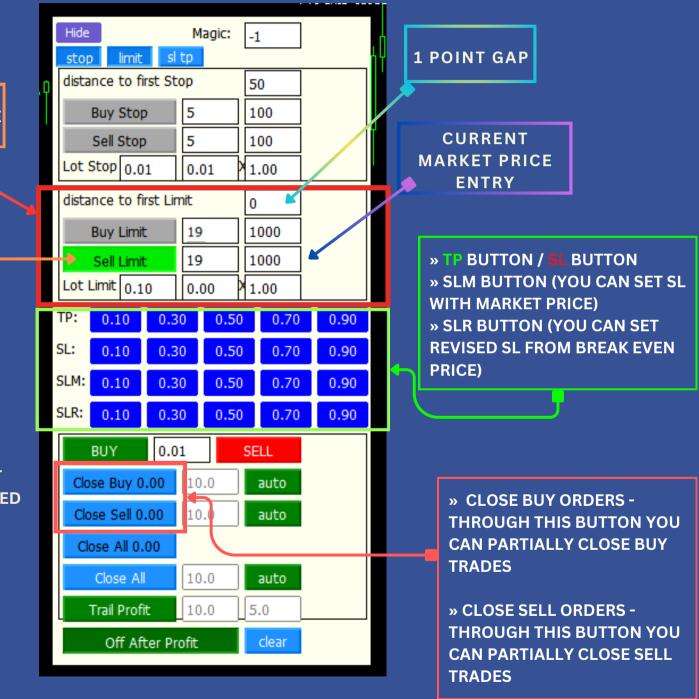

# STRATEGY 1: FIX LOT SIZE STRATEGY

#### **BREAKEVEN CALCULATION :**

Entry + Trade till point / 2 = Breakeven point 2380 + 2398 / 2 = 2389

#### **PROFIT CALCULATION :**