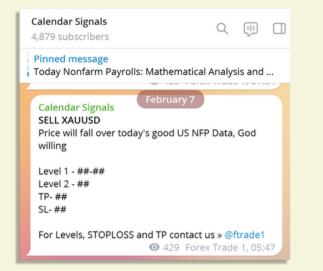

#### XAU/USD Signal During February 2025 **NFP** Release

On February 7, 2025, the U.S. Bureau of Labor Statistics released the Non-Farm Payrolls (NFP) report, which is a critical indicator of economic health. ForexTradel anticipated that the NFP data would significantly impact the XAU/USD (gold vs. U.S. dollar) pair.

## **SIGNAL TO TRADE :**

#### **INITIAL FREE SIGNAL**

Calendar Signals Platinum subscribers

God willing TP » 2850

# **SIGNAL RESULT :**

**Reason :** A strong NFP report was expected to boost the USD, weakening gold as a safe-haven asset.

Data Outcome: With 143,000 jobs added, the USD strengthened, causing gold prices to decline toward the take profit level.