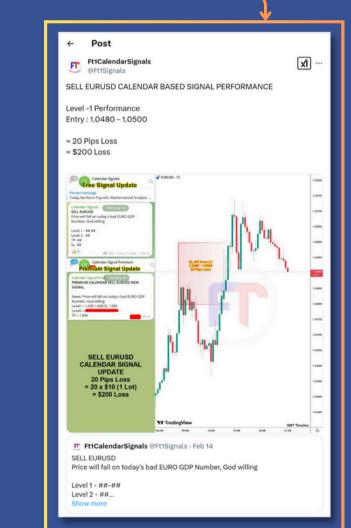

#### <u>TWITTER PERFORMANCE UPDATE</u> —

| GMT : 05:42am@2025.02.14<br>:Price will fall over Trump high pressure on OIL price<br>remove sanctions from Russia can lead more intense<br>re, God willing |  |
|-------------------------------------------------------------------------------------------------------------------------------------------------------------|--|
| : 72.0-70.5=1.5points=1000qty x 1.5<br>00                                                                                                                   |  |
| ini 🗖 🦧 y y                                                                                                                                                 |  |
|                                                                                                                                                             |  |
| GMT : 05:35am@2025.02.14<br>1:Today good US Retail sales data and weekend profit<br>overbought level, Price can fall significantly, God willing             |  |
| : 2928-2877=46points=100qty x 46<br>600                                                                                                                     |  |
| Let 🚥 🦼 🥩 💆                                                                                                                                                 |  |
|                                                                                                                                                             |  |
| GMT : 05:35am@2025.02.14<br>n:Today good US Retail sales data and weekend profit<br>overbought level, Price can fall significantly, God willing             |  |
| : 2940-2926=14points=100qty x 14<br>00                                                                                                                      |  |
| ini 🗖 🛪 y y                                                                                                                                                 |  |
|                                                                                                                                                             |  |
| ITTER PERFORMANCE UPDATE<br>SINCE 2020<br>DUT EDITED WITHOUT EDITED FOR                                                                                     |  |
| TRANSPARENCY                                                                                                                                                |  |
|                                                                                                                                                             |  |
| VITTER INITIAL SIGNAL UPDATE<br>WITHOUT EDITED FOR<br>TRANSPARENCY                                                                                          |  |
| ← Post                                                                                                                                                      |  |
| EtiCalendarSignals                                                                                                                                          |  |
| SELL XAUUSD<br>Today good US Retail sales data and weekend profit booking from<br>overbought level, Price can fall significantly, God willing               |  |
| Level 1 - ##-##<br>Level 2 - ##<br>TP- ##<br>SL- ##                                                                                                         |  |
| FttCalendarSignals @Ft1Signals · Feb 13 SELL XAUUSD Price will fall down over today good US Jobless Claims and PPI Data, God willing                        |  |
| Level 1 - 2918-2929<br>Show more                                                                                                                            |  |
| 6:22 AM · Feb 14, 2025 · 176 Views                                                                                                                          |  |