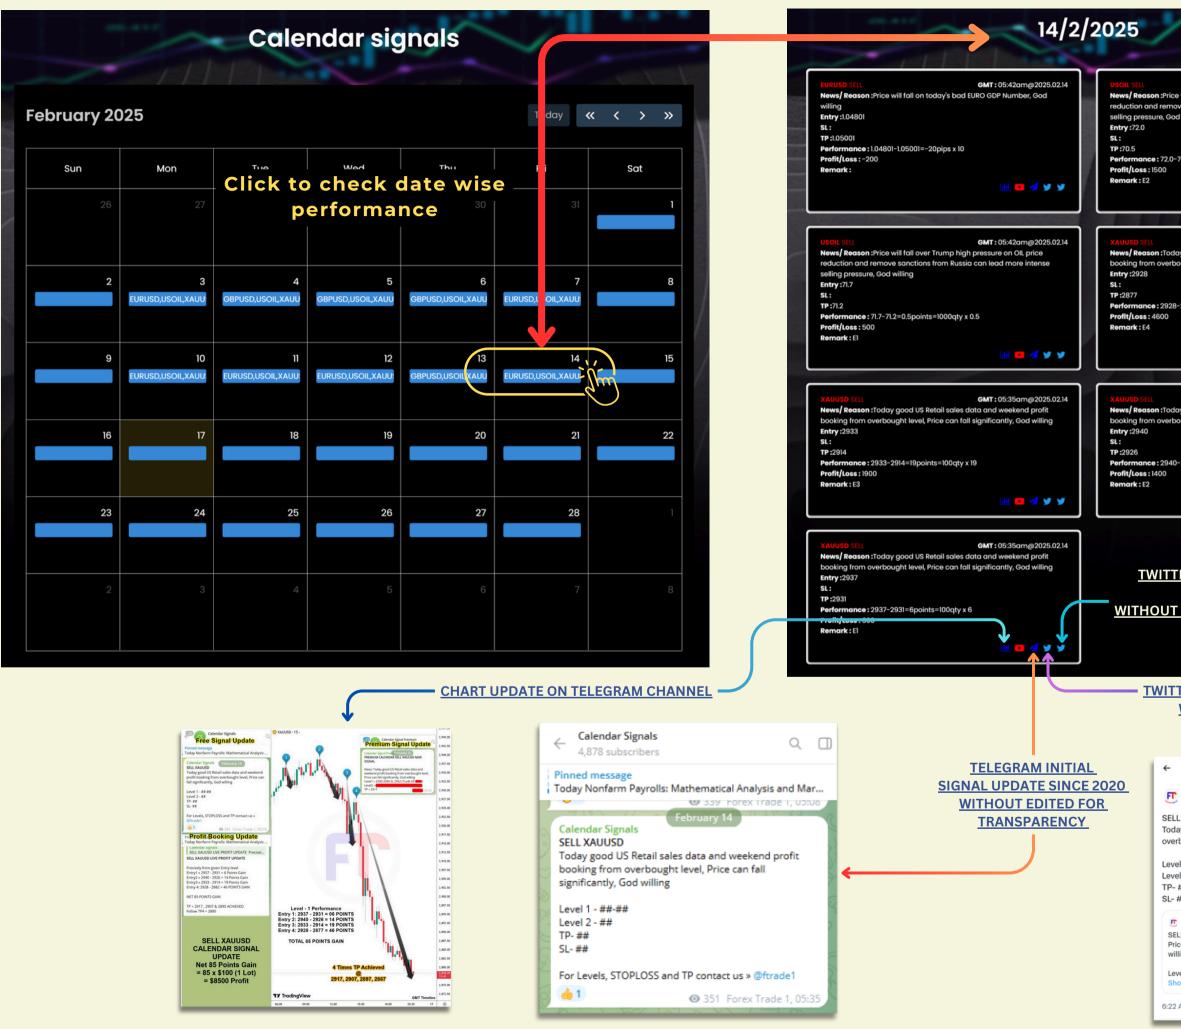

### PERFORMANCE IN EXCEL FORMATE

+

4

|         | CALENDER SIGNAL SERVICE PERFORMANCE                 |                  |                        |                                   |                            |                           |                                                                |                                                                                                  |                                                                                                                                                         |                                       |                           |                                         |                                |                                  |
|---------|-----------------------------------------------------|------------------|------------------------|-----------------------------------|----------------------------|---------------------------|----------------------------------------------------------------|--------------------------------------------------------------------------------------------------|---------------------------------------------------------------------------------------------------------------------------------------------------------|---------------------------------------|---------------------------|-----------------------------------------|--------------------------------|----------------------------------|
| DATE    | BUY/SEL                                             | LINSTRUME        |                        |                                   | PIPS /<br>POINTS           | 1PIPS<br>VALUE IN<br>USD  | PROFIT<br>/LOSS                                                | CALCULATION                                                                                      | REASON                                                                                                                                                  | INITIATED SIGNAL                      | SIGNAL PERFORMANCE        | PERFORMANCE VIDEO<br>IN YOUTUBE         | INITIATED SIGNAL IN<br>TWITTER | SIGNAL PERFORMANCE<br>IN TWITTER |
|         | SELL                                                | XAUUSD           | 2801 2831 2835         | 2795                              | 6<br>17                    | 100                       | 600<br>1700                                                    | 2801-2795=6points=100qty x 6<br>2831-2814=17points=100qty x 17<br>2835-2812=12apints=100qty x 12 | Price will fall over today's good US ISM Data, God willing                                                                                              | CLICK TO VIEW INITIATED SIGNAL        | CLICK TO VIEW PERFORMANCE |                                         | CLICK TO VIEW TWITTER MESSAGE  | CLICK TO VIEW TWITTER MESSAGE    |
| 3.2.25  | SELL                                                | USOIL            | 2825                   | 2812<br>73.8                      | 13                         | 100                       | 1300                                                           | 2825-2812=13points=100qty x 13<br>74.4-73.8=0.6points=1000qty x 0.6                              | Price will drop over higher OIL supply by OPEC and Trump ready to drill more oil, God willing                                                           | CLICK TO VIEW INITIATED SIGNAL        | CLICK TO VIEW PERFORMANCE | CLICK TO VIEW PERFORMANCE IN<br>YOUTUBE | CLICK TO VIEW TWITTER MESSAGE  | CLICK TO VIEW TWITTER MESSAGE    |
|         | SELL                                                | EURUSD           | 74.6                   | 72 1.02401                        | 2.4 40                     | 1000                      | 2400                                                           | 74.6-72.0=2.4points=1000qty x 2.4<br>1.02801-1.02401=40pips x 10                                 | Today's lower EURO CPI Data will create more panic in price, God willing                                                                                | CLICK TO VIEW INITIATED SIGNAL        | CLICK TO VIEW PERFORMANCE |                                         | CLICK TO VIEW TWITTER MESSAGE  | CLICK TO VIEW TWITTER MESSAGE    |
|         |                                                     |                  | 1.03301<br>2818        | 1.02701 2807                      | 60<br>11                   | 10                        | 600<br>1100                                                    | 1.03301-1.02701=60pips x 10<br>2818-2807=11points=100qty x 11                                    |                                                                                                                                                         |                                       |                           |                                         |                                |                                  |
|         | SELL                                                | XAUUSD           | 2819<br>2822           | 2812<br>2813                      | 7 9                        | 100                       | 700                                                            | 2819-2812=7points=100qty x 7<br>2822-2813=9points=100qty x 9                                     | Price will fall over today's good Jolts Opening data, God willing                                                                                       | CLICK TO VIEW INITIATED SIGNAL        | CLICK TO VIEW PERFORMANCE | CLICK TO VIEW PERFORMANCE IN            | CLICK TO VIEW TWITTER MESSAGE  | CLICK TO VIEW TWITTER MESSAGE    |
| 4.2.25  | BUY                                                 | USOIL            | 2845<br>71.5           | 2832                              | 13 0.5                     | 100                       | 1300                                                           | 2822-2813=9points=100qty x 9<br>71.5-72.0=0.5points=1000qty x 0.5                                | Price bounce back expected over OPEC tight supply and Trump can not explore more Drilling                                                               | CLICK TO VIEW INITIATED SIGNAL        | CLICK TO VIEW PERFORMANCE | YOUTUBE                                 | CLICK TO VIEW TWITTER MESSAGE  | CLICK TO VIEW TWITTER MESSAGE    |
|         | SELL                                                | GBPUSD           | 70.6                   |                                   | 2.7<br>40                  | 1000                      | 2700 400                                                       | 70.6-73.3=2.7points=1000qty x 2.7<br>1.24301-1.23901=40pips x 10                                 | option to increase supply, God willing<br>Price will fall over this week BoE rate cut almost done deal, God willing                                     | CLICK TO VIEW INITIATED SIGNAL        | CLICK TO VIEW PERFORMANCE | -                                       | CLICK TO VIEW TWITTER MESSAGE  | CLICK TO VIEW TWITTER MESSAGE    |
|         |                                                     |                  | 2862 2877              | 2855<br>2865                      | 7                          | 100                       | 700                                                            | 2862-2855=7points=100qty x 7<br>2877-2865=12points=100qty x 12                                   |                                                                                                                                                         |                                       |                           |                                         |                                |                                  |
| 5.2.25  | SELL                                                | XAUUSD           | 2871<br>2881           | 2858<br>2863                      | 13                         | 100                       | 1300<br>1800                                                   | 2871-2858=13points=100qty x 13<br>2881-2863=18points=100qty x 18                                 | Price will fall over today's good ADP & ISM Non manufacturing data, God willing                                                                         | CLICK TO VIEW INITIATED SIGNAL        | CLICK TO VIEW PERFORMANCE |                                         | CLICK TO VIEW TWITTER MESSAGE  | CLICK TO VIEW TWITTER MESSAGE    |
|         | SELL                                                | USOIL            | 2877<br>72.7           | 2860<br>70.9                      | 17                         | 100<br>1000               | 1700<br>1800                                                   | 2877-2860=17points=100qty x 17<br>72.7-70.9=1.8points=1000qty x1.8                               | Price will drop over today's higher US Oil Inventories, God willing                                                                                     | CLICK TO VIEW INITIATED SIGNAL        | CLICK TO VIEW PERFORMANCE |                                         | CLICK TO VIEW TWITTER MESSAGE  | CLICK TO VIEW TWITTER MESSAGE    |
|         | SELL                                                | GBPUSD           | 1.25                   | 1.253                             | -30<br>50                  | 10                        | -300                                                           | 1.2500-1.2530=30pips x 10<br>1.2550-1.0500=50pips x 10                                           | Price will fall over Dollar up side on good US Data, God willing                                                                                        | CLICK TO VIEW INITIATED SIGNAL        | CLICK TO VIEW PERFORMANCE |                                         | CLICK TO VIEW TWITTER MESSAGE  | CLICK TO VIEW TWITTER MESSAGE    |
|         | SELL                                                | XAUUSD           | 2781 2870              | 2849<br>2834                      | 22<br>36                   | 100                       | 2200                                                           | 2781-2849=22points=100qty x 22<br>2870-2834=36points=100qty x 36                                 | Good Nonfarm productivity, Labor cost and Jobless claims data will help Dollar to bounce<br>back and fall in Gold from overbought level, God willing    | CLICK TO VIEW INITIATED SIGNAL        | CUCK TO VIEW PERFORMANCE  |                                         | CLICK TO VIEW TWITTER MESSAGE  | CLICK TO VIEW TWITTER MESSAGE    |
| 6.2.25  | BUY                                                 | USOIL            | 71.1<br>70.6           | 71.8                              | 0.7                        | 1000                      | 700                                                            | 71.1-71.8=0.7points=1000qty x 0.7<br>70.6-71.8=1.2points=1000qty x 1.2                           | Price will bounce back over OPEC tight supply commitment God willing                                                                                    | CLICK TO VIEW INITIATED SIGNAL        | CLICK TO VIEW PERFORMANCE | CUCK TO VIEW PERFORMANCE IN<br>YOUTUBE  | CLICK TO VIEW TWITTER MESSAGE  | CLICK TO VIEW TWITTER MESSAGE    |
|         | SELL                                                | GBPUSD           | 1.24901                | 1.23601                           | 130                        | 10                        | 1300                                                           | 1.24901-1.23601=130pips × 10                                                                     | Price will fall over today's BoE rate cut confirmed from 4.75 to 4.5% and Future it will ben<br>continued, God willing                                  | CLICK TO VIEW INITIATED SIGNAL        | CLICK TO VIEW PERFORMANCE | <b>▲</b>                                | CLICK TO VIEW TWITTER MESSAGE  | CLICK TO VIEW TWITTER MESSAGE    |
|         |                                                     |                  | 2866<br>2871           | 2859<br>2863                      | 7                          | 100<br>100                | 700<br>800                                                     | 2866-2859=7points=100qty x 7<br>2871-2863=8points=100qty x 8                                     |                                                                                                                                                         |                                       |                           |                                         |                                |                                  |
|         | SELL                                                | XAUUSD           | 2868<br>2871           | 2860<br>2852                      | 8<br>19                    | 100<br>100                | 800<br>1900                                                    | 2868-2860=8points=100qty x 8<br>2871-2852=19points=100qty x 19                                   | Price will fall over today's good US NFP Data, God willing                                                                                              | CLICK TO VIEW INITIATED SIGNAL        | CLICK TO VIEW PERFORMANCE |                                         | CLICK TO VIEW TWITTER MESSAGE  | CLICK TO VIEW TWITTER MESSAGE    |
| 7.2.25  |                                                     |                  | 2869<br>70.8           | 2856<br>71.3                      | 13<br>0.5                  | 100<br>1000               | 1300<br>500                                                    | 2869-2856=13points=100qty x 13<br>70.8-71.3=0.5points=1000qty x 0.5                              | Price will rise over Trump control on OPEC to supply increase seems hard to obey!, God                                                                  |                                       |                           |                                         |                                |                                  |
|         | BUY                                                 | USOIL            | 70.8<br>70.6           | 71.4<br>71.2                      | 0.6                        | 1000<br>1000              | 600<br>600                                                     | 70.8-71.4=0.6points=1000qty x 0.6<br>70.6-71.2=0.6points=1000qty x 0.6                           | Price will rise over Trump control on OPEC to supply increase seems hard to obey!, God willing                                                          | CLICK TO VIEW INITIATED SIGNAL        | CLICK TO VIEW PERFORMANCE |                                         | CLICK TO VIEW TWITTER MESSAGE  | CLICK TO VIEW TWITTER MESSAGE    |
|         | SELL                                                | EURUSD           | 1.04001<br>1.04101     | 1.03501                           | 30<br>60                   | 10<br>10                  | 300<br>600                                                     | 1.04001-1.03701=30pips x 10<br>1.04101-1.03501=60pips x 10                                       | Price will fall over today's good US NPF data will support Dollar, God willing                                                                          | CLICK TO VIEW INITIATED SIGNAL        | CLICK TO VIEW PERFORMANCE |                                         | CLICK TO VIEW TWITTER MESSAGE  | CLICK TO VIEW TWITTER MESSAGE    |
|         |                                                     |                  | 1.03901<br>2892        | 2986                              | 80<br>6                    | 10<br>100                 | 800<br>600                                                     | 1.03901-1.03101=80pips x 10<br>2892-2986=6points=100qty x 6                                      |                                                                                                                                                         |                                       |                           |                                         |                                |                                  |
|         | SELL                                                | XAUUSD           | 2897<br>2911           | 2903<br>2896                      | -6<br>15                   | 100                       | -600<br>1500                                                   | 2897-2903=-6points=100qty x -6<br>2911-2896=15points=100qty x 15                                 | Price will fall over Trump retailation plan on Tariff will cause Dollar up and Gold down, God willing                                                   | CLICK TO VIEW INITIATED SIGNAL        | CLICK TO VIEW PERFORMANCE |                                         | CLICK TO VIEW TWITTER MESSAGE  | CLICK TO VIEW TWITTER MESSAGE    |
| 10.2.25 | SELL                                                | USOIL            | 2912<br>72.1           | 2896<br>71.6                      | 16<br>0.5                  | 100<br>1000               | 1600<br>500                                                    | 2912-2896=16points=100qty x 16<br>72.1-71.6=0.5point=1000qty x 0.5                               | Price will fall over Trump full commitment to reduce OIL price to control US inflation and                                                              | CLICK TO VIEW INITIATED SIGNAL        | CLICK TO VIEW PERFORMANCE |                                         | CUCK TO VIEW TWITTER MESSAGE   | CLICK TO VIEW TWITTER MESSAGE    |
|         | SELL                                                | EURUSD           | 72.6                   | 72.1                              | 0.5                        | 1000                      | 500<br>400                                                     | 72.6-72.1=0.5points=1000qty x 0.5<br>1.03401-1.03001=40pips x 10                                 | create more pressure on OPEC, God willing<br>Price will fall over Trump plan on Tariff will create Euro weak and Dollar Strong, God willing             | · · · · · · · · · · · · · · · · · · · | CLICK TO VIEW PERFORMANCE |                                         | CLICK TO VIEW TWITTER MESSAGE  | CLICK TO VIEW TWITTER MESSAGE    |
|         | SELL                                                | XAUUSD           | 2925                   | 2881                              | 44                         | 100                       | 4400                                                           | 2925-2881=44points=100qty x 44                                                                   | Price will fall over today's Powell testifies and Hawkish tone will lead to fall in Gold price from<br>overbought level, God willing                    | CLICK TO VIEW INITIATED SIGNAL        | CLICK TO VIEW PERFORMANCE |                                         | CLICK TO VIEW TWITTER MESSAGE  | CLICK TO VIEW TWITTER MESSAGE    |
| 11.2.25 | SELL                                                | USOIL            | 73.6                   | 72.8                              | 0.8                        | 1000                      | 800                                                            | 73.6-72.8=0.8points=1000qty >                                                                    | Price will fall over OPEC will increase supply and Trump will do more in house drilling to                                                              |                                       | FORMANCE                  |                                         | CLICK TO VIEW TWITTER MESSAGE  | CLICK TO VIEW TWITTER MESSAGE    |
|         | SELL                                                | EURUSD           | 1.03501                | 1.03801                           | -30                        | 10                        | -300                                                           | 1.03501-1.03801=-30pips × 1                                                                      | LICK THE LINK TO CHECK                                                                                                                                  |                                       |                           |                                         | CLICK TO VIEW TWITTER MESSAGE  | CLICK TO VIEW TWITTER MESSAGE    |
|         |                                                     |                  | 2896                   | 2888<br>2864                      | 8<br>30                    | 100                       | 800<br>3000                                                    | 2896-2888=8points=100qty x 8<br>2894-2864=30points=100qty x 30                                   |                                                                                                                                                         | DATE                                  |                           |                                         |                                |                                  |
| 12.2.25 | SELL                                                | XAUUSD           |                        | 2891<br>2887                      | 7 9                        | 100                       | 700 900                                                        | 2898-2891=7points=100qty x 7<br>2896-2887=9points=100qty x 9                                     | willing                                                                                                                                                 | CUCK TO VIEW INITIATED SIGNAL         | CLICK TO VIEW PERFORMANCE |                                         | CLICK TO VIEW TWITTER MESSAGE  | CLICK TO VIEW TWITTER MESSAGE    |
|         | SELL                                                | USOIL            | 2909<br>73.1           | 2893<br>71.2                      | 16                         | 100                       | 1600<br>1900                                                   | 2909-2893=16points=100qty x 16<br>73.1-71.2=1.9points=1000qty x 1.9                              | Price will fall over Trump ready to fight with OIL Cartel to lower the price, God willing                                                               | CLICK TO VIEW INITIATED SIGNAL        | CLICK TO VIEW PERFORMANCE |                                         | CLICK TO VIEW TWITTER MESSAGE  | CLICK TO VIEW TWITT & MESSAGE    |
| _       | SELL                                                | EURUSD           | 1.03801 2921           | 1.03101<br>2910                   | 70                         | 10                        | 700                                                            | 1.03801-1.03101=70pips x 10<br>2921-2910=11points=100qty x 11                                    | Price will fall over today's higher CPI data will support Dollar buying, God willing                                                                    | CLICK TO VIEW INITIATED SIGNAL        | CLICK TO VIEW PERFORMANCE |                                         | CLICK TO VIEW TWITTER MESSAGE  | CLICK TO VIEW TWITT R MESSAGE    |
|         | SELL                                                | XAUUSD           | 2921<br>2921           | 2906<br>2913                      | 15<br>8                    | 100                       | 1500<br>800                                                    | 2921-2906=15points=100qty x 15<br>2921-2913=8points=100qty x 8                                   | Price will fall down over today good US Jobless Claims and PPI Data, God willing                                                                        | CLICK TO VIEW INITIATED SIGNAL        | CLICK TO VIEW PERFORMANCE |                                         | CLICK TO VIEW TWITTER MESSAGE  | CLICK TO VIEW TWITT R MESSAGE    |
| 13.2.25 | BUY                                                 | USOIL            | 2934<br>70.5           | 2923<br>71                        | 11<br>0.5                  | 100                       | 1100<br>500                                                    | 2934-2923=11points=100qty x11<br>70.5-71.0+0.5points=1000qty x 0.5                               | Price will rise over OPEC commitment for more supply tight and Russia Reduced OIL                                                                       | CLICK TO VIEW INITIATED SIGNAL        | CLICK TO VIEW PERFORMANCE | -                                       | CLICK TO VIEW TWITTER MESSAGE  | CLICK TO VIEW TWITT R MESSAGE    |
|         |                                                     | 03012            | 70.2                   | 71.6<br>1.24701                   | 1.4                        | 1000                      | 1400                                                           | 70.2-71.6=1.4points=1000qty x 1.4<br>1.25201-1.24701=50pips x 10                                 | production, God willing                                                                                                                                 | CLICK TO VIEW INTINIED SIGNAL         | CERTIC VIEW PERFORMANCE   |                                         |                                |                                  |
|         | SELL                                                | GBPUSD           | 1.25001                |                                   | -                          | 10                        | 500<br>600                                                     | 1.25001-1.24501=50pips x 10<br>1.25401-1.24801=60pips x 10                                       | Pound will fall over today Pound GDP bad data, God willing                                                                                              | CLICK TO VIEW INITIATED SIGNAL        | CLICK TO VIEW PERFORMANCE |                                         | CLICK TO VIEW TWITTER MESSAGE  | CLICK TO VIEW TWITT R MESSAGE    |
|         |                                                     |                  | 2937 2931<br>2940 2926 | 6<br>14                           | 100                        | 600<br>1400               | 2937-2931=6points=100qty x 6<br>2940-2926=14points=100qty x 14 | Today good US Retail sales data and weekend profit booking from overbought level, Price can      |                                                                                                                                                         |                                       |                           |                                         |                                |                                  |
| 14.2.25 | SELL                                                | XAUUSD           | 2933<br>2928           | 2914<br>2877                      | 19<br>46                   | 100                       | 1900<br>4600                                                   | 2933-2914=19points=100qty x 19<br>2928-2877=46points=100qty x 46                                 | fall significantly, God willing                                                                                                                         | CLICK TO VIEW INITIATED SIGNAL        | CLICK TO VIEW PERFORMANCE |                                         | CLICK TO VIEW TWITTER MESSAGE  | CLICK TO VIEW TWITT R MESSAGE    |
|         | SELL                                                | USOIL            | 71.7                   | 71.2                              | 0.5                        | 1000                      | 500<br>1500                                                    | 71.7-71.2=0.5points=1000qty x 0.5<br>72.0-70.5=1.5points=1000qty x 1.5                           | Price will fall over Trump high pressure on OIL price reduction and remove sanctions from<br>Russia can lead more intense selling pressure, God willing | CLICK TO VIEW INITIATED SIGNAL        | CLICK TO VIEW PERFORMANCE | 1                                       | CLICK TO VIEW TWITTER MESSAGE  | CLICK TO VIEW TWITT & MESSAGE    |
|         | SELL                                                | EURUSD           | 1.04801                |                                   |                            | 10                        | -200                                                           | 1.04801-1.05001=-20pips x 10                                                                     | Price will fall on today's bad EURO GDP Number, God willing                                                                                             | CLICK TO VIEW INITIATED SIGNAL        | CLICK TO VIEW PERFORMANCE |                                         | CLICK TO VIEW TWITTER MESSAGE  | CLICK TO VIEW TWITTER MESSAGE    |
|         | PERFORMANCE CHART ON TELEGRAM                       |                  |                        |                                   |                            |                           |                                                                |                                                                                                  |                                                                                                                                                         |                                       |                           |                                         |                                |                                  |
|         |                                                     |                  |                        |                                   |                            |                           |                                                                |                                                                                                  | <u>TRANSPARENCY</u>                                                                                                                                     |                                       |                           |                                         |                                |                                  |
|         |                                                     | ∠ Cale           | endar S                | igna                              | ls                         |                           |                                                                | Q M                                                                                              | :                                                                                                                                                       | ← Post                                |                           |                                         |                                |                                  |
|         |                                                     | 4,87             | 8 subs                 | cribe                             | rs                         |                           |                                                                | ų u                                                                                              | ·                                                                                                                                                       | THE L                                 |                           | •                                       |                                |                                  |
|         |                                                     | Dimension of the |                        | _                                 |                            |                           |                                                                |                                                                                                  |                                                                                                                                                         | @Ft1Sign                              | <b>darSignals</b><br>als  |                                         | <u></u>                        |                                  |
|         |                                                     | Pinned n         | -                      |                                   | olle: Mi                   | athemat                   | tical An                                                       | alysis and Mar                                                                                   | \$2 <u>-</u>                                                                                                                                            | SELL EURUSD                           |                           |                                         |                                |                                  |
|         |                                                     | roudy inc        | maim                   | Fayi                              | UIS. MI                    | auternat                  |                                                                | arysis ariu war                                                                                  |                                                                                                                                                         |                                       | n today's bad EURO GI     | DP Number, God willi                    | ng                             |                                  |
|         | Calendar Signals February 14                        |                  |                        |                                   |                            |                           |                                                                | D.                                                                                               |                                                                                                                                                         |                                       |                           |                                         |                                |                                  |
|         | Price will fall on today's bad EURO GDP Number, God |                  |                        |                                   |                            |                           | - 2                                                            |                                                                                                  | Level 1 - ##-#                                                                                                                                          | #                                     |                           |                                         |                                |                                  |
|         |                                                     |                  |                        |                                   |                            |                           | umber, God                                                     | 5 T                                                                                              | Level 2 - ##<br>TP- ##                                                                                                                                  |                                       |                           |                                         |                                |                                  |
|         | willing<br>Level 1 - ##-##<br>Level 2 - ##          |                  |                        |                                   |                            | SL- ##                    |                                                                |                                                                                                  |                                                                                                                                                         |                                       |                           |                                         |                                |                                  |
|         |                                                     |                  |                        |                                   |                            |                           |                                                                |                                                                                                  |                                                                                                                                                         |                                       |                           |                                         |                                |                                  |
|         |                                                     |                  |                        |                                   |                            |                           | arSignals @Ft1Signals · F                                      | Feb 12                                                                                           |                                                                                                                                                         |                                       |                           |                                         |                                |                                  |
|         | Level 2 - ## 77- ##                                 |                  |                        | SELL EURUSD<br>Price will fall or | ver today's higher CPI dat | a will support Dollar buy | ring, God                                                      |                                                                                                  |                                                                                                                                                         |                                       |                           |                                         |                                |                                  |
|         |                                                     | SL- ##           |                        |                                   |                            |                           |                                                                | C                                                                                                |                                                                                                                                                         | willing                               |                           |                                         |                                |                                  |
|         |                                                     |                  |                        |                                   |                            | Level 1 - ##-#            | Level 1 - ##-##<br>Show more                                   |                                                                                                  |                                                                                                                                                         |                                       |                           |                                         |                                |                                  |
|         | ● 346 Forex Trade 1, 05:42                          |                  |                        |                                   |                            |                           |                                                                |                                                                                                  |                                                                                                                                                         |                                       | Show more                 |                                         |                                |                                  |
|         |                                                     |                  |                        |                                   |                            |                           |                                                                |                                                                                                  | C00 414 5-1-11                                                                                                                                          | 0005 <b>77</b> 1/                     |                           |                                         |                                |                                  |
|         |                                                     |                  |                        |                                   |                            |                           |                                                                |                                                                                                  |                                                                                                                                                         | 6:23 AM · Feb 14                      | , 2025 · 17 Views         |                                         |                                |                                  |