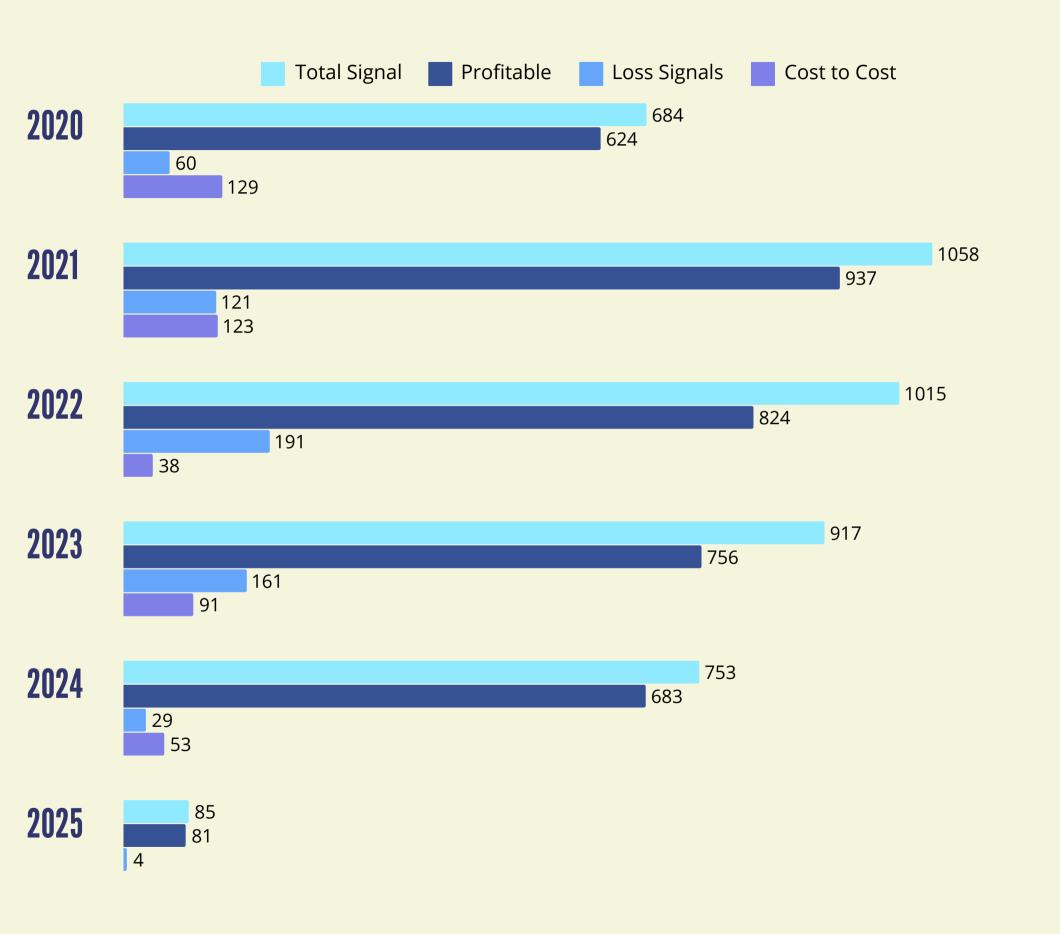

t           | 2394 x 1.28 lot = 3064.32                  |  |  |  |
| 2396 (Breakeven point) | 2.56 lot           | 2396 x 2.56 lot = 6133.76                  |  |  |  |
| 2398                   | 5.12 lot           | 2398 x 5.12 lot = 12277.76                 |  |  |  |
|                        | 10.23 LOTS         | 24511.28                                   |  |  |  |



- Trading starts with 0.01 lot, & keep double then
- Total Trades: 10 entries
- calculation on capital 100k | Risk = \$4000

#### **BREAKEVEN CALCULATION:** = 24511.28 / 10.23 lots = 2396

# **STRATEGY 2 TRADING TOOL**



**CLICK TO WATCH SHORT DESCRIPTION (15 SEC)** 

#### **TRADING TOOL FOR STRATEGY 2 AS PER 100K CAPITAL**

**CLICK TO WATCH FULL EXPLANATION** 

TRADES

# YEAR BY YEAR PROFIT AS PER STANDARD 1 LOT







# **5 YEARS PERFORMANCE COMPARISON**





## CLICK BELOW FOR Related blogs link

- <u>Calendar Signal Performance</u> CLICK FOR LINK
- <u>Calendar GOLD strategy</u> CLICK FOR LINK
- <u>Calendar GOLD signal traded account</u> <u>statement (2021 - 25)</u>. CLICK FOR LINK
- <u>Calendar signal based educational</u> <u>blog</u> <sub>click FOR LINK</sub>

## CALENDAR SIGNALS PERFORMANCE YOUTUBE PLAYLIST

CLICK TO WATCH PLAYLIST

## **CONNECTED ACCOUNTS**

#### \$100K LIVE MT4 INVESTOR ACCOUNT

#### »Login: 8799047 (MT4)

»Password: @Forextrade1 »Server: FortunePrimeGlobal-Live »Trading start date: 04-12-2024

- »Profit till date: 5945 USD
- »Total ROI: **5.94%**
- »Trading Type: Moderate

#### \$50K LIVE MT5 INVESTOR ACCOUNT

#### »Login: 100067 (MT5)

»Password: @Forextrade1 »Server: SquaredF