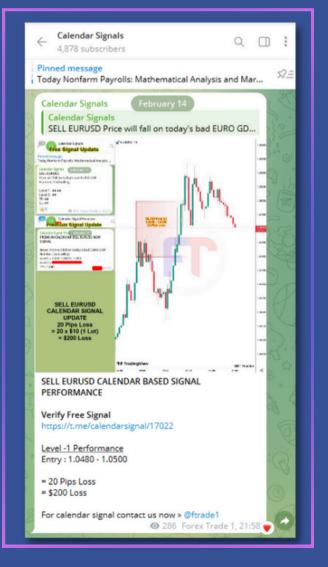

### PERFORMANCE IN EXCEL FORMATE

+

4

|         | CALENDER SIGNAL SERVICE PERFORMANCE                 |                  |                        |                                   |                            |                           |                                                                |                                                                                                  |                                                                                                                                                         |                                       |                           |                                         |                                |                                  |
|---------|-----------------------------------------------------|------------------|------------------------|-----------------------------------|----------------------------|---------------------------|----------------------------------------------------------------|--------------------------------------------------------------------------------------------------|---------------------------------------------------------------------------------------------------------------------------------------------------------|---------------------------------------|---------------------------|-----------------------------------------|--------------------------------|----------------------------------|
| DATE    | BUY/SEL                                             | LINSTRUME        |                        |                                   | PIPS /<br>POINTS           | 1PIPS<br>VALUE IN<br>USD  | PROFIT<br>/LOSS                                                | CALCULATION                                                                                      | REASON                                                                                                                                                  | INITIATED SIGNAL                      | SIGNAL PERFORMANCE        | PERFORMANCE VIDEO<br>IN YOUTUBE         | INITIATED SIGNAL IN<br>TWITTER | SIGNAL PERFORMANCE<br>IN TWITTER |
|         | SELL                                                | XAUUSD           | 2801 2831 2835         | 2795                              | 6<br>17                    | 100                       | 600<br>1700                                                    | 2801-2795=6points=100qty x 6<br>2831-2814=17points=100qty x 17<br>2835-2812=12apints=100qty x 12 | Price will fall over today's good US ISM Data, God willing                                                                                              | CLICK TO VIEW INITIATED SIGNAL        | CLICK TO VIEW PERFORMANCE |                                         | CLICK TO VIEW TWITTER MESSAGE  | CLICK TO VIEW TWITTER MESSAGE    |
| 3.2.25  | SELL                                                | USOIL            | 2825                   | 2812<br>73.8                      | 13                         | 100                       | 1300                                                           | 2825-2812=13points=100qty x 13<br>74.4-73.8=0.6points=1000qty x 0.6                              | Price will drop over higher OIL supply by OPEC and Trump ready to drill more oil, God willing                                                           | CLICK TO VIEW INITIATED SIGNAL        | CLICK TO VIEW PERFORMANCE | CLICK TO VIEW PERFORMANCE IN<br>YOUTUBE | CLICK TO VIEW TWITTER MESSAGE  | CLICK TO VIEW TWITTER MESSAGE    |
|         | SELL                                                | EURUSD           | 74.6                   | 72 1.02401                        | 2.4 40                     | 1000                      | 2400                                                           | 74.6-72.0=2.4points=1000qty x 2.4<br>1.02801-1.02401=40pips x 10                                 | Today's lower EURO CPI Data will create more panic in price, God willing                                                                                | CLICK TO VIEW INITIATED SIGNAL        | CLICK TO VIEW PERFORMANCE |                                         | CLICK TO VIEW TWITTER MESSAGE  | CLICK TO VIEW TWITTER MESSAGE    |
|         |                                                     |                  | 1.03301<br>2818        | 1.02701 2807                      | 60<br>11                   | 10                        | 600<br>1100                                                    | 1.03301-1.02701=60pips x 10<br>2818-2807=11points=100qty x 11                                    |                                                                                                                                                         |                                       |                           |                                         |                                |                                  |
|         | SELL                                                | XAUUSD           | 2819<br>2822           | 2812<br>2813                      | 7 9                        | 100                       | 700                                                            | 2819-2812=7points=100qty x 7<br>2822-2813=9points=100qty x 9                                     | Price will fall over today's good Jolts Opening data, God willing                                                                                       | CLICK TO VIEW INITIATED SIGNAL        | CLICK TO VIEW PERFORMANCE | CLICK TO VIEW PERFORMANCE IN            | CLICK TO VIEW TWITTER MESSAGE  | CLICK TO VIEW TWITTER MESSAGE    |
| 4.2.25  | BUY                                                 | USOIL            | 2845<br>71.5           | 2832                              | 13 0.5                     | 100                       | 1300                                                           | 2822-2813=9points=100qty x 9<br>71.5-72.0=0.5points=1000qty x 0.5                                | Price bounce back expected over OPEC tight supply and Trump can not explore more Drilling                                                               | CLICK TO VIEW INITIATED SIGNAL        | CLICK TO VIEW PERFORMANCE | YOUTUBE                                 | CLICK TO VIEW TWITTER MESSAGE  | CLICK TO VIEW TWITTER MESSAGE    |
|         | SELL                                                | GBPUSD           | 70.6                   |                                   | 2.7<br>40                  | 1000                      | 2700 400                                                       | 70.6-73.3=2.7points=1000qty x 2.7<br>1.24301-1.23901=40pips x 10                                 | option to increase supply, God willing<br>Price will fall over this week BoE rate cut almost done deal, God willing                                     | CLICK TO VIEW INITIATED SIGNAL        | CLICK TO VIEW PERFORMANCE | -                                       | CLICK TO VIEW TWITTER MESSAGE  | CLICK TO VIEW TWITTER MESSAGE    |
|         |                                                     |                  | 2862 2877              | 2855<br>2865                      | 7                          | 100                       | 700                                                            | 2862-2855=7points=100qty x 7<br>2877-2865=12points=100qty x 12                                   |                                                                                                                                                         |                                       |                           |                                         |                                |                                  |
| 5.2.25  | SELL                                                | XAUUSD           | 2871<br>2881           | 2858<br>2863                      | 13                         | 100                       | 1300<br>1800                                                   | 2871-2858=13points=100qty x 13<br>2881-2863=18points=100qty x 18                                 | Price will fall over today's good ADP & ISM Non manufacturing data, God willing                                                                         | CLICK TO VIEW INITIATED SIGNAL        | CLICK TO VIEW PERFORMANCE |                                         | CLICK TO VIEW TWITTER MESSAGE  | CLICK TO VIEW TWITTER MESSAGE    |
|         | SELL                                                | USOIL            | 2877<br>72.7           | 2860<br>70.9                      | 17                         | 100<br>1000               | 1700<br>1800                                                   | 2877-2860=17points=100qty x 17<br>72.7-70.9=1.8points=1000qty x1.8                               | Price will drop over today's higher US Oil Inventories, God willing                                                                                     | CLICK TO VIEW INITIATED SIGNAL        | CLICK TO VIEW PERFORMANCE |                                         | CLICK TO VIEW TWITTER MESSAGE  | CLICK TO VIEW TWITTER MESSAGE    |
|         | SELL                                                | GBPUSD           | 1.25                   | 1.253                             | -30<br>50                  | 10                        | -300                                                           | 1.2500-1.2530=30pips x 10<br>1.2550-1.0500=50pips x 10                                           | Price will fall over Dollar up side on good US Data, God willing                                                                                        | CLICK TO VIEW INITIATED SIGNAL        | CLICK TO VIEW PERFORMANCE |                                         | CLICK TO VIEW TWITTER MESSAGE  | CLICK TO VIEW TWITTER MESSAGE    |
|         | SELL                                                | XAUUSD           | 2781 2870              | 2849<br>2834                      | 22<br>36                   | 100                       | 2200                                                           | 2781-2849=22points=100qty x 22<br>2870-2834=36points=100qty x 36                                 | Good Nonfarm productivity, Labor cost and Jobless claims data will help Dollar to bounce<br>back and fall in Gold from overbought level, God willing    | CLICK TO VIEW INITIATED SIGNAL        | CUCK TO VIEW PERFORMANCE  |                                         | CLICK TO VIEW TWITTER MESSAGE  | CLICK TO VIEW TWITTER MESSAGE    |
| 6.2.25  | BUY                                                 | USOIL            | 71.1<br>70.6           | 71.8                              | 0.7                        | 1000                      | 700                                                            | 71.1-71.8=0.7points=1000qty x 0.7<br>70.6-71.8=1.2points=1000qty x 1.2                           | Price will bounce back over OPEC tight supply commitment God willing                                                                                    | CLICK TO VIEW INITIATED SIGNAL        | CLICK TO VIEW PERFORMANCE | CUCK TO VIEW PERFORMANCE IN<br>YOUTUBE  | CLICK TO VIEW TWITTER MESSAGE  | CLICK TO VIEW TWITTER MESSAGE    |
|         | SELL                                                | GBPUSD           | 1.24901                | 1.23601                           | 130                        | 10                        | 1300                                                           | 1.24901-1.23601=130pips × 10                                                                     | Price will fall over today's BoE rate cut confirmed from 4.75 to 4.5% and Future it will ben<br>continued, God willing                                  | CLICK TO VIEW INITIATED SIGNAL        | CLICK TO VIEW PERFORMANCE | <b>▲</b>                                | CLICK TO VIEW TWITTER MESSAGE  | CLICK TO VIEW TWITTER MESSAGE    |
|         |                                                     |                  | 2866<br>2871           | 2859<br>2863                      | 7                          | 100<br>100                | 700<br>800                                                     | 2866-2859=7points=100qty x 7<br>2871-2863=8points=100qty x 8                                     |                                                                                                                                                         |                                       |                           |                                         |                                |                                  |
|         | SELL                                                | XAUUSD           | 2868<br>2871           | 2860<br>2852                      | 8<br>19                    | 100<br>100                | 800<br>1900                                                    | 2868-2860=8points=100qty x 8<br>2871-2852=19points=100qty x 19                                   | Price will fall over today's good US NFP Data, God willing                                                                                              | CLICK TO VIEW INITIATED SIGNAL        | CLICK TO VIEW PERFORMANCE |                                         | CLICK TO VIEW TWITTER MESSAGE  | CLICK TO VIEW TWITTER MESSAGE    |
| 7.2.25  |                                                     |                  | 2869<br>70.8           | 2856<br>71.3                      | 13<br>0.5                  | 100<br>1000               | 1300<br>500                                                    | 2869-2856=13points=100qty x 13<br>70.8-71.3=0.5points=1000qty x 0.5                              | Price will rise over Trump control on OPEC to supply increase seems hard to obey!, God                                                                  |                                       |                           |                                         |                                |                                  |
|         | BUY                                                 | USOIL            | 70.8<br>70.6           | 71.4<br>71.2                      | 0.6                        | 1000<br>1000              | 600<br>600                                                     | 70.8-71.4=0.6points=1000qty x 0.6<br>70.6-71.2=0.6points=1000qty x 0.6                           | Price will rise over Trump control on OPEC to supply increase seems hard to obey!, God willing                                                          | CLICK TO VIEW INITIATED SIGNAL        | CLICK TO VIEW PERFORMANCE |                                         | CLICK TO VIEW TWITTER MESSAGE  | CLICK TO VIEW TWITTER MESSAGE    |
|         | SELL                                                | EURUSD           | 1.04001<br>1.04101     | 1.03501                           | 30<br>60                   | 10<br>10                  | 300<br>600                                                     | 1.04001-1.03701=30pips x 10<br>1.04101-1.03501=60pips x 10                                       | Price will fall over today's good US NPF data will support Dollar, God willing                                                                          | CLICK TO VIEW INITIATED SIGNAL        | CLICK TO VIEW PERFORMANCE |                                         | CLICK TO VIEW TWITTER MESSAGE  | CLICK TO VIEW TWITTER MESSAGE    |
|         |                                                     |                  | 1.03901<br>2892        | 2986                              | 80<br>6                    | 10<br>100                 | 800<br>600                                                     | 1.03901-1.03101=80pips x 10<br>2892-2986=6points=100qty x 6                                      |                                                                                                                                                         |                                       |                           |                                         |                                |                                  |
|         | SELL                                                | XAUUSD           | 2897<br>2911           | 2903<br>2896                      | -6<br>15                   | 100                       | -600<br>1500                                                   | 2897-2903=-6points=100qty x -6<br>2911-2896=15points=100qty x 15                                 | Price will fall over Trump retailation plan on Tariff will cause Dollar up and Gold down, God willing                                                   | CLICK TO VIEW INITIATED SIGNAL        | CLICK TO VIEW PERFORMANCE |                                         | CLICK TO VIEW TWITTER MESSAGE  | CLICK TO VIEW TWITTER MESSAGE    |
| 10.2.25 | SELL                                                | USOIL            | 2912<br>72.1           | 2896<br>71.6                      | 16<br>0.5                  | 100<br>1000               | 1600<br>500                                                    | 2912-2896=16points=100qty x 16<br>72.1-71.6=0.5point=1000qty x 0.5                               | Price will fall over Trump full commitment to reduce OIL price to control US inflation and                                                              | CLICK TO VIEW INITIATED SIGNAL        | CLICK TO VIEW PERFORMANCE |                                         | CUCK TO VIEW TWITTER MESSAGE   | CLICK TO VIEW TWITTER MESSAGE    |
|         | SELL                                                | EURUSD           | 72.6                   | 72.1                              | 0.5                        | 1000                      | 500<br>400                                                     | 72.6-72.1=0.5points=1000qty x 0.5<br>1.03401-1.03001=40pips x 10                                 | create more pressure on OPEC, God willing<br>Price will fall over Trump plan on Tariff will create Euro weak and Dollar Strong, God willing             | · · · · · · · · · · · · · · · · · · · | CLICK TO VIEW PERFORMANCE |                                         | CLICK TO VIEW TWITTER MESSAGE  | CLICK TO VIEW TWITTER MESSAGE    |
|         | SELL                                                | XAUUSD           | 2925                   | 2881                              | 44                         | 100                       | 4400                                                           | 2925-2881=44points=100qty x 44                                                                   | Price will fall over today's Powell testifies and Hawkish tone will lead to fall in Gold price from<br>overbought level, God willing                    | CLICK TO VIEW INITIATED SIGNAL        | CLICK TO VIEW PERFORMANCE |                                         | CLICK TO VIEW TWITTER MESSAGE  | CLICK TO VIEW TWITTER MESSAGE    |
| 11.2.25 | SELL                                                | USOIL            | 73.6                   | 72.8                              | 0.8                        | 1000                      | 800                                                            | 73.6-72.8=0.8points=1000qty >                                                                    | Price will fall over OPEC will increase supply and Trump will do more in house drilling to                                                              |                                       | FORMANCE                  |                                         | CLICK TO VIEW TWITTER MESSAGE  | CLICK TO VIEW TWITTER MESSAGE    |
|         | SELL                                                | EURUSD           | 1.03501                | 1.03801                           | -30                        | 10                        | -300                                                           | 1.03501-1.03801=-30pips × 1                                                                      | LICK THE LINK TO CHECK                                                                                                                                  |                                       |                           |                                         | CLICK TO VIEW TWITTER MESSAGE  | CLICK TO VIEW TWITTER MESSAGE    |
|         |                                                     |                  | 2896                   | 2888<br>2864                      | 8<br>30                    | 100                       | 800<br>3000                                                    | 2896-2888=8points=100qty x 8<br>2894-2864=30points=100qty x 30                                   |                                                                                                                                                         | DATE                                  |                           |                                         |                                |                                  |
| 12.2.25 | SELL                                                | XAUUSD           |                        | 2891<br>2887                      | 7 9                        | 100                       | 700 900                                                        | 2898-2891=7points=100qty x 7<br>2896-2887=9points=100qty x 9                                     | willing                                                                                                                                                 | CUCK TO VIEW INITIATED SIGNAL         | CLICK TO VIEW PERFORMANCE |                                         | CLICK TO VIEW TWITTER MESSAGE  | CLICK TO VIEW TWITTER MESSAGE    |
|         | SELL                                                | USOIL            | 2909<br>73.1           | 2893<br>71.2                      | 16                         | 100                       | 1600<br>1900                                                   | 2909-2893=16points=100qty x 16<br>73.1-71.2=1.9points=1000qty x 1.9                              | Price will fall over Trump ready to fight with OIL Cartel to lower the price, God willing                                                               | CLICK TO VIEW INITIATED SIGNAL        | CLICK TO VIEW PERFORMANCE |                                         | CLICK TO VIEW TWITTER MESSAGE  | CLICK TO VIEW TWITT & MESSAGE    |
| _       | SELL                                                | EURUSD           | 1.03801 2921           | 1.03101<br>2910                   | 70                         | 10                        | 700                                                            | 1.03801-1.03101=70pips x 10<br>2921-2910=11points=100qty x 11                                    | Price will fall over today's higher CPI data will support Dollar buying, God willing                                                                    | CLICK TO VIEW INITIATED SIGNAL        | CLICK TO VIEW PERFORMANCE |                                         | CLICK TO VIEW TWITTER MESSAGE  | CLICK TO VIEW TWITT R MESSAGE    |
|         | SELL                                                | XAUUSD           | 2921<br>2921           | 2906<br>2913                      | 15<br>8                    | 100                       | 1500<br>800                                                    | 2921-2906=15points=100qty x 15<br>2921-2913=8points=100qty x 8                                   | Price will fall down over today good US Jobless Claims and PPI Data, God willing                                                                        | CLICK TO VIEW INITIATED SIGNAL        | CLICK TO VIEW PERFORMANCE |                                         | CLICK TO VIEW TWITTER MESSAGE  | CLICK TO VIEW TWITT R MESSAGE    |
| 13.2.25 | BUY                                                 | USOIL            | 2934<br>70.5           | 2923<br>71                        | 11<br>0.5                  | 100                       | 1100<br>500                                                    | 2934-2923=11points=100qty x11<br>70.5-71.0+0.5points=1000qty x 0.5                               | Price will rise over OPEC commitment for more supply tight and Russia Reduced OIL                                                                       | CLICK TO VIEW INITIATED SIGNAL        | CLICK TO VIEW PERFORMANCE | -                                       | CLICK TO VIEW TWITTER MESSAGE  | CLICK TO VIEW TWITT R MESSAGE    |
|         |                                                     | 03012            | 70.2                   | 71.6<br>1.24701                   | 1.4                        | 1000                      | 1400                                                           | 70.2-71.6=1.4points=1000qty x 1.4<br>1.25201-1.24701=50pips x 10                                 | production, God willing                                                                                                                                 | CLICK TO VIEW INTINIED SIGNAL         | CERTIC VIEW PERFORMANCE   |                                         |                                |                                  |
|         | SELL                                                | GBPUSD           | 1.25001                |                                   | -                          | 10                        | 500<br>600                                                     | 1.25001-1.24501=50pips x 10<br>1.25401-1.24801=60pips x 10                                       | Pound will fall over today Pound GDP bad data, God willing                                                                                              | CLICK TO VIEW INITIATED SIGNAL        | CLICK TO VIEW PERFORMANCE |                                         | CLICK TO VIEW TWITTER MESSAGE  | CLICK TO VIEW TWITT R MESSAGE    |
|         |                                                     |                  | 2937 2931<br>2940 2926 | 6<br>14                           | 100                        | 600<br>1400               | 2937-2931=6points=100qty x 6<br>2940-2926=14points=100qty x 14 | Today good US Retail sales data and weekend profit booking from overbought level, Price can      |                                                                                                                                                         |                                       |                           |                                         |                                |                                  |
| 14.2.25 | SELL                                                | XAUUSD           | 2933<br>2928           | 2914<br>2877                      | 19<br>46                   | 100                       | 1900<br>4600                                                   | 2933-2914=19points=100qty x 19<br>2928-2877=46points=100qty x 46                                 | fall significantly, God willing                                                                                                                         | CLICK TO VIEW INITIATED SIGNAL        | CLICK TO VIEW PERFORMANCE |                                         | CLICK TO VIEW TWITTER MESSAGE  | CLICK TO VIEW TWITT R MESSAGE    |
|         | SELL                                                | USOIL            | 71.7                   | 71.2                              | 0.5                        | 1000                      | 500<br>1500                                                    | 71.7-71.2=0.5points=1000qty x 0.5<br>72.0-70.5=1.5points=1000qty x 1.5                           | Price will fall over Trump high pressure on OIL price reduction and remove sanctions from<br>Russia can lead more intense selling pressure, God willing | CLICK TO VIEW INITIATED SIGNAL        | CLICK TO VIEW PERFORMANCE | 1                                       | CLICK TO VIEW TWITTER MESSAGE  | CLICK TO VIEW TWITT & MESSAGE    |
|         | SELL                                                | EURUSD           | 1.04801                |                                   |                            | 10                        | -200                                                           | 1.04801-1.05001=-20pips x 10                                                                     | Price will fall on today's bad EURO GDP Number, God willing                                                                                             | CLICK TO VIEW INITIATED SIGNAL        | CLICK TO VIEW PERFORMANCE |                                         | CLICK TO VIEW TWITTER MESSAGE  | CLICK TO VIEW TWITTER MESSAGE    |
|         | PERFORMANCE CHART ON TELEGRAM                       |                  |                        |                                   |                            |                           |                                                                |                                                                                                  |                                                                                                                                                         |                                       |                           |                                         |                                |                                  |
|         |                                                     |                  |                        |                                   |                            |                           |                                                                |                                                                                                  | <u>TRANSPARENCY</u>                                                                                                                                     |                                       |                           |                                         |                                |                                  |
|         |                                                     | ∠ Cale           | endar S                | igna                              | ls                         |                           |                                                                | Q M                                                                                              | :                                                                                                                                                       | ← Post                                |                           |                                         |                                |                                  |
|         |                                                     | 4,87             | 8 subs                 | cribe                             | rs                         |                           |                                                                | ų u                                                                                              | ·                                                                                                                                                       | THE L                                 |                           | •                                       |                                |                                  |
|         |                                                     | Dimension of the |                        | _                                 |                            |                           |                                                                |                                                                                                  |                                                                                                                                                         | @Ft1Sign                              | <b>darSignals</b><br>als  |                                         | <u></u>                        |                                  |
|         |                                                     | Pinned n         | -                      |                                   | olle: Mi                   | athemat                   | tical An                                                       | alysis and Mar                                                                                   | \$2 <u>-</u>                                                                                                                                            | SELL EURUSD                           |                           |                                         |                                |                                  |
|         |                                                     | roudy inc        | maim                   | Fayi                              | UIS. MI                    | auternat                  |                                                                | arysis ariu war                                                                                  |                                                                                                                                                         |                                       | n today's bad EURO GI     | DP Number, God willi                    | ng                             |                                  |
|         | Calendar Signals February 14                        |                  |                        |                                   |                            |                           |                                                                | D.                                                                                               |                                                                                                                                                         |                                       |                           |                                         |                                |                                  |
|         | Price will fall on today's bad EURO GDP Number, God |                  |                        |                                   |                            |                           | - 2                                                            |                                                                                                  | Level 1 - ##-#                                                                                                                                          | #                                     |                           |                                         |                                |                                  |
|         |                                                     |                  |                        |                                   |                            |                           | umber, God                                                     | 5 T                                                                                              | Level 2 - ##<br>TP- ##                                                                                                                                  |                                       |                           |                                         |                                |                                  |
|         | willing<br>Level 1 - ##-##<br>Level 2 - ##          |                  |                        |                                   |                            | SL- ##                    |                                                                |                                                                                                  |                                                                                                                                                         |                                       |                           |                                         |                                |                                  |
|         |                                                     |                  |                        |                                   |                            |                           |                                                                |                                                                                                  |                                                                                                                                                         |                                       |                           |                                         |                                |                                  |
|         |                                                     |                  |                        |                                   |                            |                           | arSignals @Ft1Signals · F                                      | Feb 12                                                                                           |                                                                                                                                                         |                                       |                           |                                         |                                |                                  |
|         | Level 2 - ## 77- ##                                 |                  |                        | SELL EURUSD<br>Price will fall or | ver today's higher CPI dat | a will support Dollar buy | ring, God                                                      |                                                                                                  |                                                                                                                                                         |                                       |                           |                                         |                                |                                  |
|         |                                                     | SL- ##           |                        |                                   |                            |                           |                                                                | C                                                                                                |                                                                                                                                                         | willing                               |                           |                                         |                                |                                  |
|         |                                                     |                  |                        |                                   |                            | Level 1 - ##-#            | Level 1 - ##-##<br>Show more                                   |                                                                                                  |                                                                                                                                                         |                                       |                           |                                         |                                |                                  |
|         | ● 346 Forex Trade 1, 05:42                          |                  |                        |                                   |                            |                           |                                                                |                                                                                                  |                                                                                                                                                         |                                       | Show more                 |                                         |                                |                                  |
|         |                                                     |                  |                        |                                   |                            |                           |                                                                |                                                                                                  | C00 414 5-1-11                                                                                                                                          | 0005 <b>77</b> 1/                     |                           |                                         |                                |                                  |
|         |                                                     |                  |                        |                                   |                            |                           |                                                                |                                                                                                  |                                                                                                                                                         | 6:23 AM · Feb 14                      | , 2025 · 17 Views         |                                         |                                |                                  |