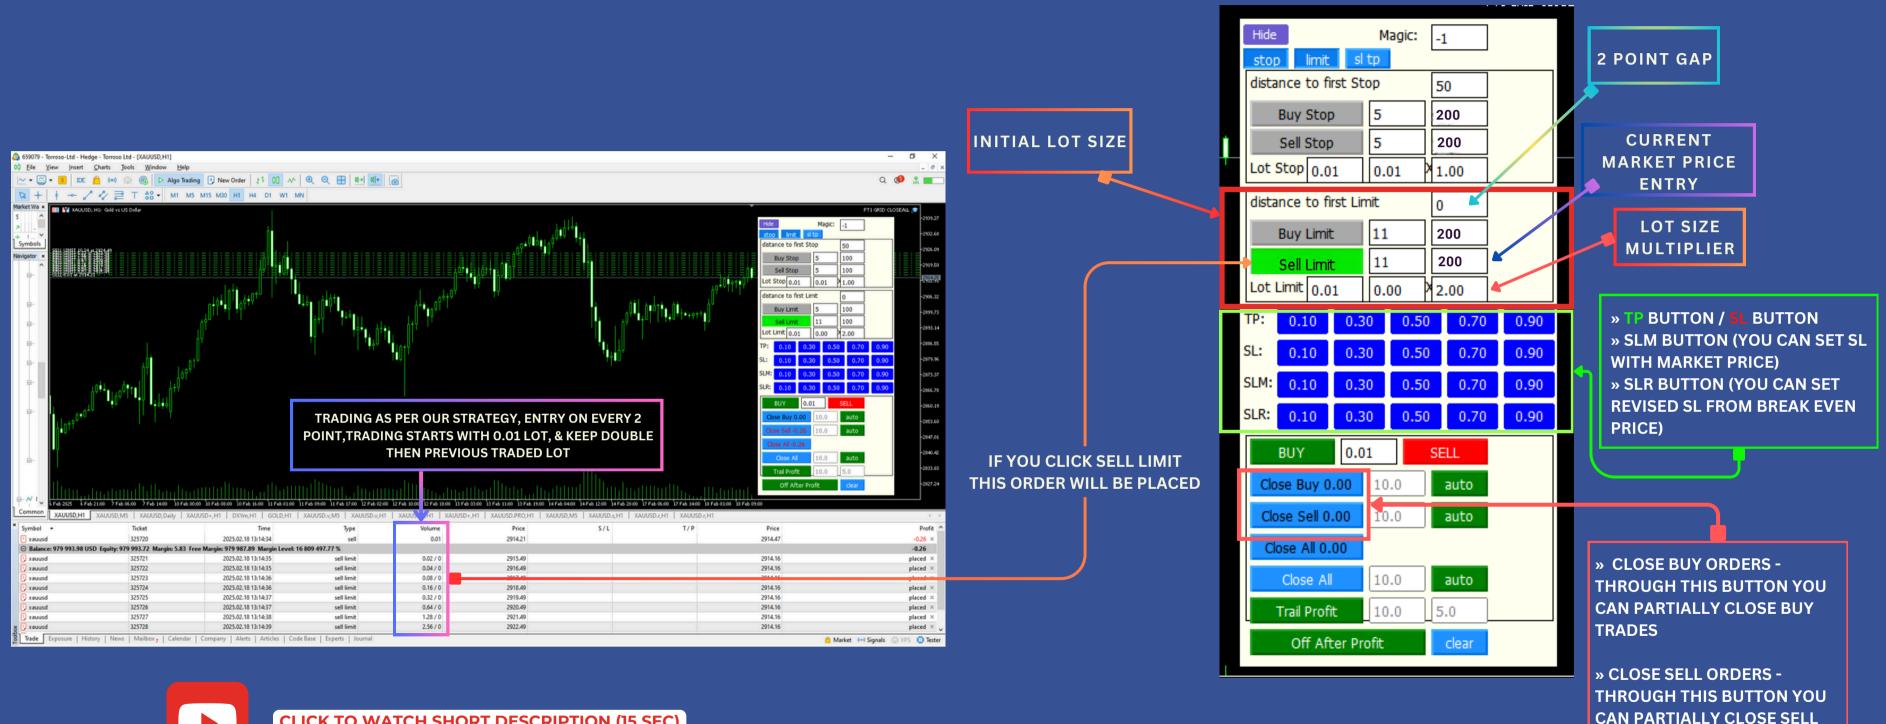

# STRATEGY 2: **INCREASING LOT** SIZE STRATEGY

#### **SL CALCULATION :**

= Average points - SL point = 2396 - 2400 = 4 Points (\$4000 risk)

#### **PROFIT CALCULATION:**

= Average points - Entry point = 2396 - 2380 = 16 Points (\$16000 Profit)

#### Entry 1: 2380 - 2390 | SL - 2400 (trade till 2398)

- previous traded lot

| Entry Price            | Lot Size per Trade | Calculation to find out<br>breakeven point |  |  |  |
|------------------------|--------------------|--------------------------------------------|--|--|--|
| 2380                   | 0.01 lot           | 2380 x 0.01 lot = 23.8                     |  |  |  |
| 2382                   | 0.02 lot           | 0.82 x 0.02 lot = 47.64                    |  |  |  |
| 2384                   | 0.04 lot           | 2684 x 0.04 lot = 95.36                    |  |  |  |
| 2386                   | 0.08 lot           | 2386 x 0.8 lot = 190.88                    |  |  |  |
| 2388                   | 0.16 lot           | 2388 x 0.16 lot = 382.08                   |  |  |  |
| 2390                   | 0.32 lot           | 2390 x 0.32 lot = 764.8                    |  |  |  |
| 2392                   | 0.64 lot           | 2392 x 0.64 lot = 153088                   |  |  |  |
| 2394                   | 1.28 lot           | 2394 x 1.28 lot = 3064.32                  |  |  |  |
| 2396 (Breakeven point) | 2.56 lot           | 2396 x 2.56 lot = 6133.76                  |  |  |  |
| 2398                   | 5.12 lot           | 2398 x 5.12 lot = 12277.76                 |  |  |  |
|                        | 10.23 LOTS         | 24511.28                                   |  |  |  |

- Trading starts with 0.01 lot, & keep double then
- Total Trades: 10 entries
- calculation on capital 100k | Risk = \$4000

#### **BREAKEVEN CALCULATION:** = 24511.28 / 10.23 lots = 2396