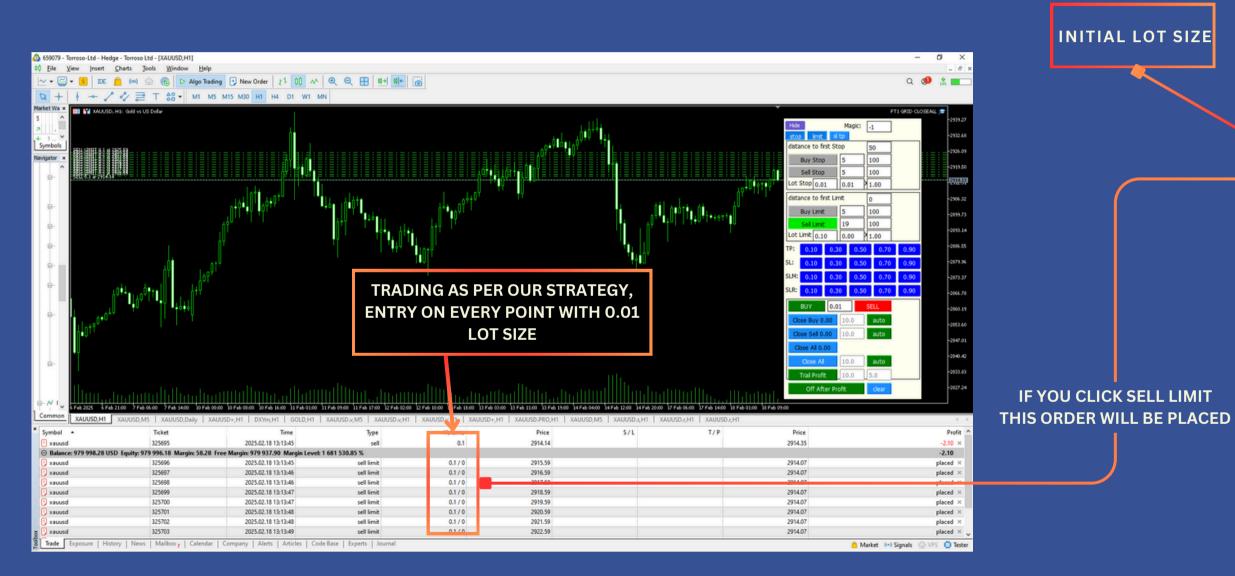

#### Entry 1: 2380 - 2390 | SL - 2400 (trade till 2398)

- Lot Size per Trade: 0.1 lot
- Total Trades: 19 entries (\$10 per entry)
- calculation on capital 100k | Risk = \$2000 (2% Risk)

| Entry Price            | Lot Size per Trade |
|------------------------|--------------------|
| 2380                   | 0.1 lot            |
| 2381                   | 0.1 lot            |
| 2382                   | 0.1 lot            |
| 2383                   | 0.1 lot            |
| 2384                   | 0.1 lot            |
| 2385                   | 0.1 lot            |
| 2386                   | 0.1 lot            |
| 2387                   | 0.1 lot            |
| 2388                   | 0.1 lot            |
| 2389 (Breakeven point) | 0.1 lot            |
| 2390                   | 0.1 lot            |
| 2391                   | 0.1 lot            |
| 2392                   | 0.1 lot            |
| 2393                   | 0.1 lot            |
| 2394                   | 0.1 lot            |
| 2395                   | 0.1 lot            |
| 2396                   | 0.1 lot            |
| 2397                   | 0.1 lot            |
| 2398                   | 0.1 lot            |
|                        | 1.9 LOT            |

Breakeven - SL = Total loss point 2389 - 2400 = 11 points

**Profit = 1.9 Lots x 11 points = \$2090** 

# STRATEGY 1: FIX LOT SIZE STRATEGY

#### **BREAKEVEN CALCULATION :**

Entry + Trade till point / 2 = Breakeven point 2380 + 2398 / 2 = 2389

#### **PROFIT CALCULATION :**