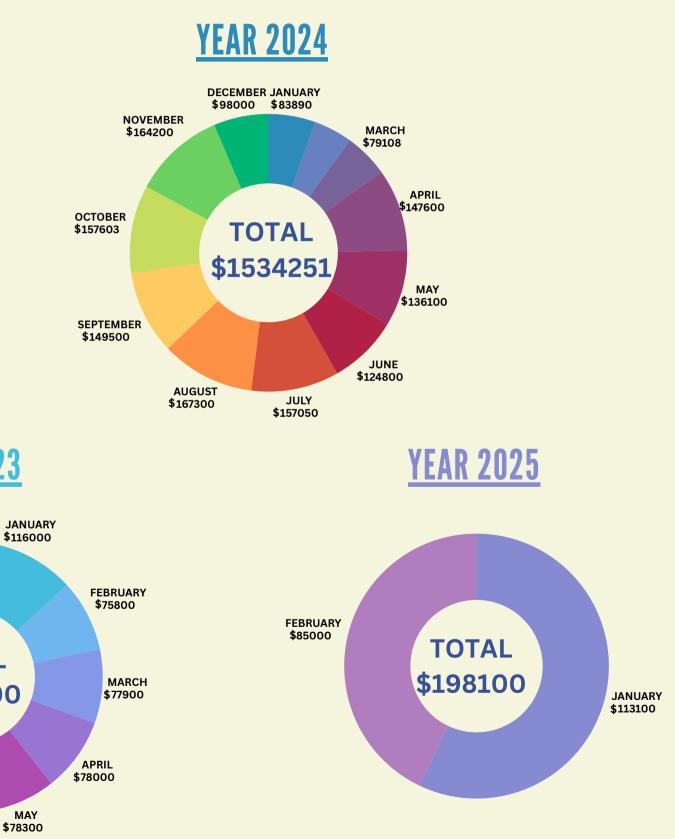

lot           | 2394 x 1.28 lot = 3064.32                  |  |  |  |
| 2396 (Breakeven point) | 2.56 lot           | 2396 x 2.56 lot = 6133.76                  |  |  |  |
| 2398                   | 5.12 lot           | 2398 x 5.12 lot = 12277.76                 |  |  |  |
|                        | 10.23 LOTS         | 24511.28                                   |  |  |  |



- Trading starts with 0.01 lot, & keep double then
- Total Trades: 10 entries
- calculation on capital 100k | Risk = \$4000

#### **BREAKEVEN CALCULATION:** = 24511.28 / 10.23 lots = 2396

# **STRATEGY 2 TRADING TOOL**



**CLICK TO WATCH SHORT DESCRIPTION (15 SEC)** 

#### **TRADING TOOL FOR STRATEGY 2 AS PER 100K CAPITAL**

**CLICK TO WATCH FULL EXPLANATION** 

TRADES

# YEAR BY YEAR PROFIT AS PER STANDARD 1 LOT







# **5 YEARS PERFORMANCE COMPARISON**





## CLICK BELOW FOR Related blogs link

- <u>Calendar Signal Performance</u> CLICK FOR LINK
- <u>Calendar GOLD strategy</u> CLICK FOR LINK
- <u>Calendar GOLD signal traded account</u> <u>statement (2021 - 25)</u>. CLICK FOR LINK
- <u>Calendar signal based educational</u> <u>blog</u> <sub>click FOR LINK</sub>

## CALENDAR SIGNALS PERFORMANCE YOUTUBE PLAYLIST

CLICK TO WATCH PLAYLIST

## **CONNECTED ACCOUNTS**

#### \$100K LIVE MT4 INVESTOR ACCOUNT

#### »Login: 8799047 (MT4)

»Password: @Forextrade1 »Server: FortunePrimeGlobal-Live »Trading start date: 04-12-2024

- »Profit till date: 5945 USD
- »Total ROI: **5.94%**
- »Trading Type: Moderate

#### \$50K LIVE MT5 INVESTOR ACCOUNT

#### »Login: 100067 (MT5)

»Password: @Forextrade1 »Server: Square