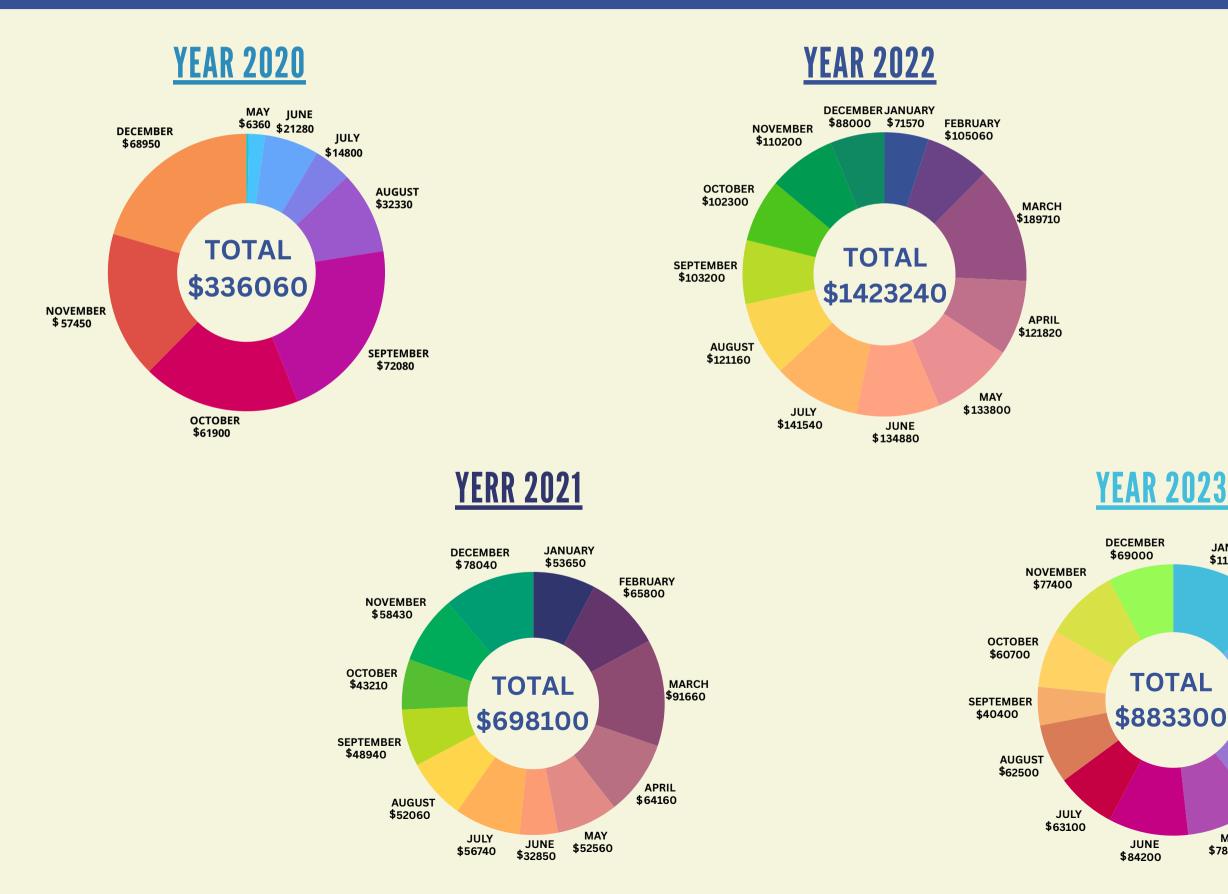

# YEAR BY YEAR PROFIT AS PER STANDARD 1 LOT

# **5 YEARS PERFORMANCE COMPARISON**