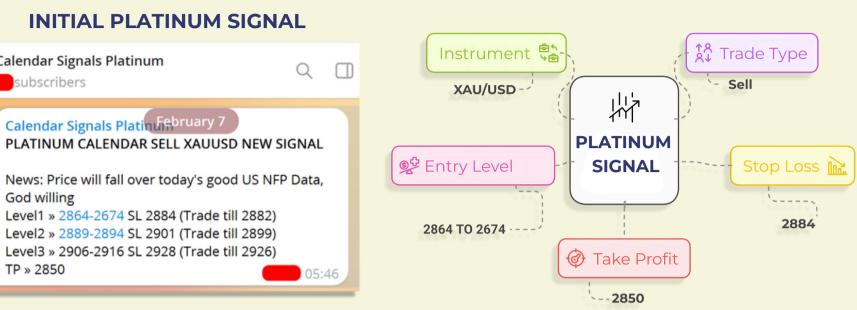

#### XAU/USD Signal During February 2025 **NFP** Release

On February 7, 2025, the U.S. Bureau of Labor Statistics released the Non-Farm Payrolls (NFP) report, which is a critical indicator of economic health. ForexTradel anticipated that the NFP data would significantly impact the XAU/USD (gold vs. U.S. dollar) pair.

## **SIGNAL TO TRADE :**

#### **INITIAL FREE SIGNAL**

Calendar Signals Platinum subscribers

God willing TP » 2850

# **SIGNAL RESULT :**

**Reason :** A strong NFP report was expected to boost the USD, weakening gold as a safe-haven asset.

Data Outcome: With 143,000 jobs added, the USD strengthened, causing gold prices to decline toward the take profit level.