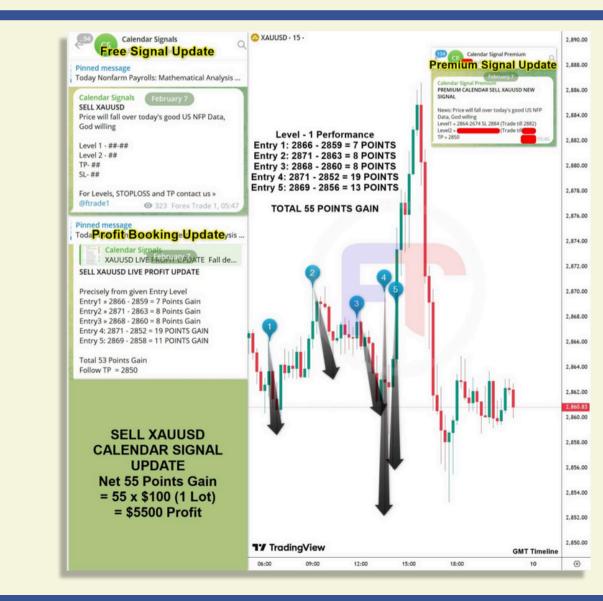

#### XAU/USD Signal During February 2025 **NFP** Release

On February 7, 2025, the U.S. Bureau of Labor Statistics released the Non-Farm Payrolls (NFP) report, which is a critical indicator of economic health. ForexTradel anticipated that the NFP data would significantly impact the XAU/USD (gold vs. U.S. dollar) pair.

## **SIGNAL TO TRADE :**

#### **INITIAL FREE SIGNAL**

Calendar Signals Platinum subscribers

God willing TP » 2850

# **SIGNAL RESULT :**

**Reason :** A strong NFP report was expected to boost the USD, weakening gold as a safe-haven asset.

Data Outcome: With 143,000 jobs added, the USD strengthened, causing gold prices to decline toward the take profit level.