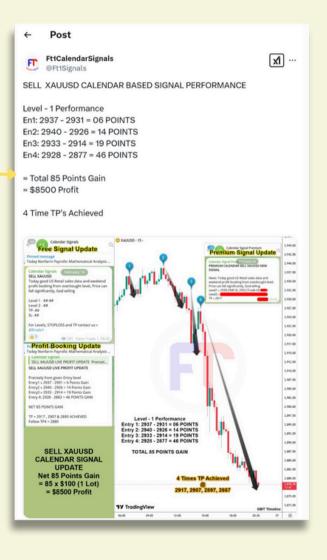

#### <u>TWITTER PERFORMANCE UPDATE</u> —

| GMT : 05:42am@2025.02.14<br>:Price will fall over Trump high pressure on OIL price<br>remove sanctions from Russia can lead more intense<br>re, God willing |  |
|-------------------------------------------------------------------------------------------------------------------------------------------------------------|--|
| : 72.0-70.5=1.5points=1000qty x 1.5<br>00                                                                                                                   |  |
| ini 🗖 🦧 y y                                                                                                                                                 |  |
|                                                                                                                                                             |  |
| GMT : 05:35am@2025.02.14<br>1:Today good US Retail sales data and weekend profit<br>overbought level, Price can fall significantly, God willing             |  |
| : 2928-2877=46points=100qty x 46<br>600                                                                                                                     |  |
| Let 🚥 🦼 🥩 💆                                                                                                                                                 |  |
|                                                                                                                                                             |  |
| GMT : 05:35am@2025.02.14<br>n:Today good US Retail sales data and weekend profit<br>overbought level, Price can fall significantly, God willing             |  |
| : 2940-2926=14points=100qty x 14<br>00                                                                                                                      |  |
| ini 🗖 🛪 y y                                                                                                                                                 |  |
|                                                                                                                                                             |  |
| ITTER PERFORMANCE UPDATE<br>SINCE 2020<br>DUT EDITED WITHOUT EDITED FOR                                                                                     |  |
| TRANSPARENCY                                                                                                                                                |  |
|                                                                                                                                                             |  |
| VITTER INITIAL SIGNAL UPDATE<br>WITHOUT EDITED FOR<br>TRANSPARENCY                                                                                          |  |
| ← Post                                                                                                                                                      |  |
| EtiCalendarSignals                                                                                                                                          |  |
| SELL XAUUSD<br>Today good US Retail sales data and weekend profit booking from<br>overbought level, Price can fall significantly, God willing               |  |
| Level 1 - ##-##<br>Level 2 - ##<br>TP- ##<br>SL- ##                                                                                                         |  |
| FttCalendarSignals @Ft1Signals · Feb 13 SELL XAUUSD Price will fall down over today good US Jobless Claims and PPI Data, God willing                        |  |
| Level 1 - 2918-2929<br>Show more                                                                                                                            |  |
| 6:22 AM · Feb 14, 2025 · 176 Views                                                                                                                          |  |