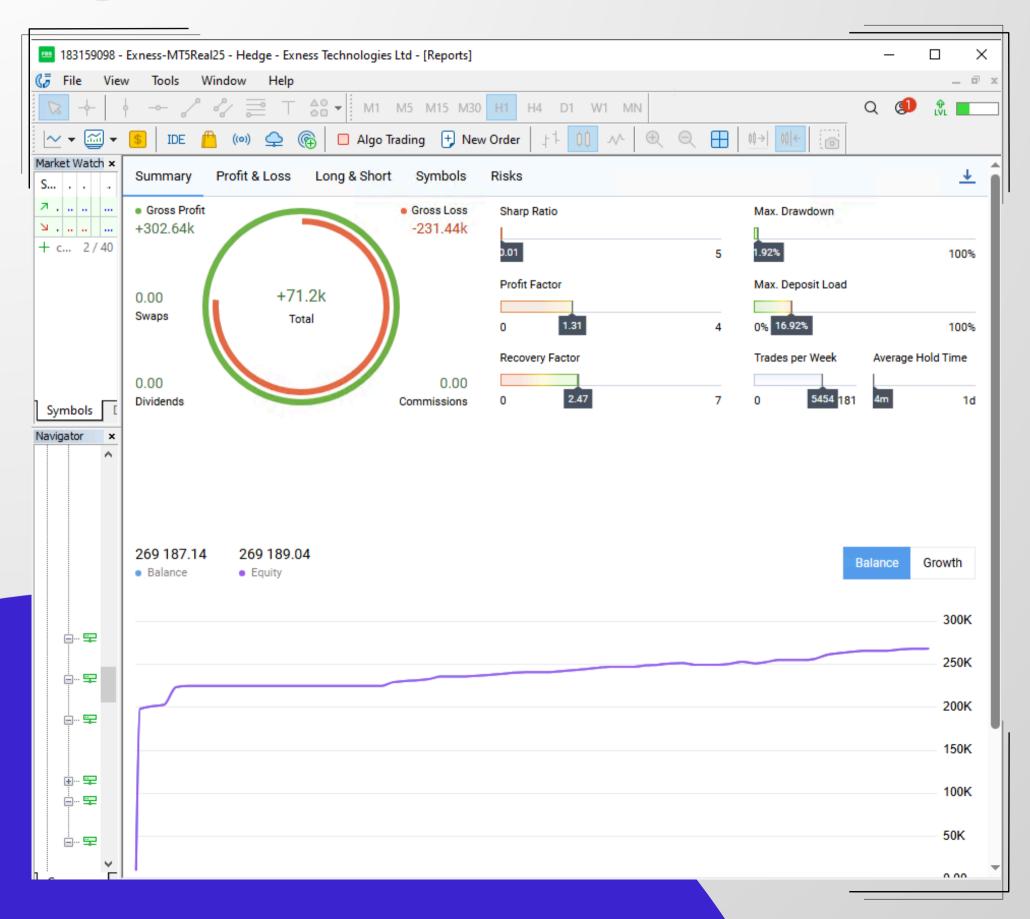

#### **200K LIVE MT5 INVESTOR ACCOUNT**

»Login: 183159098 (MT5)

»Password: @Forextrade1

»Server: Exness-MT5Real25

»Trading start date: 17-12-2024

»Profit till date: 70,222 USC

»Total ROI: **35.11%** 