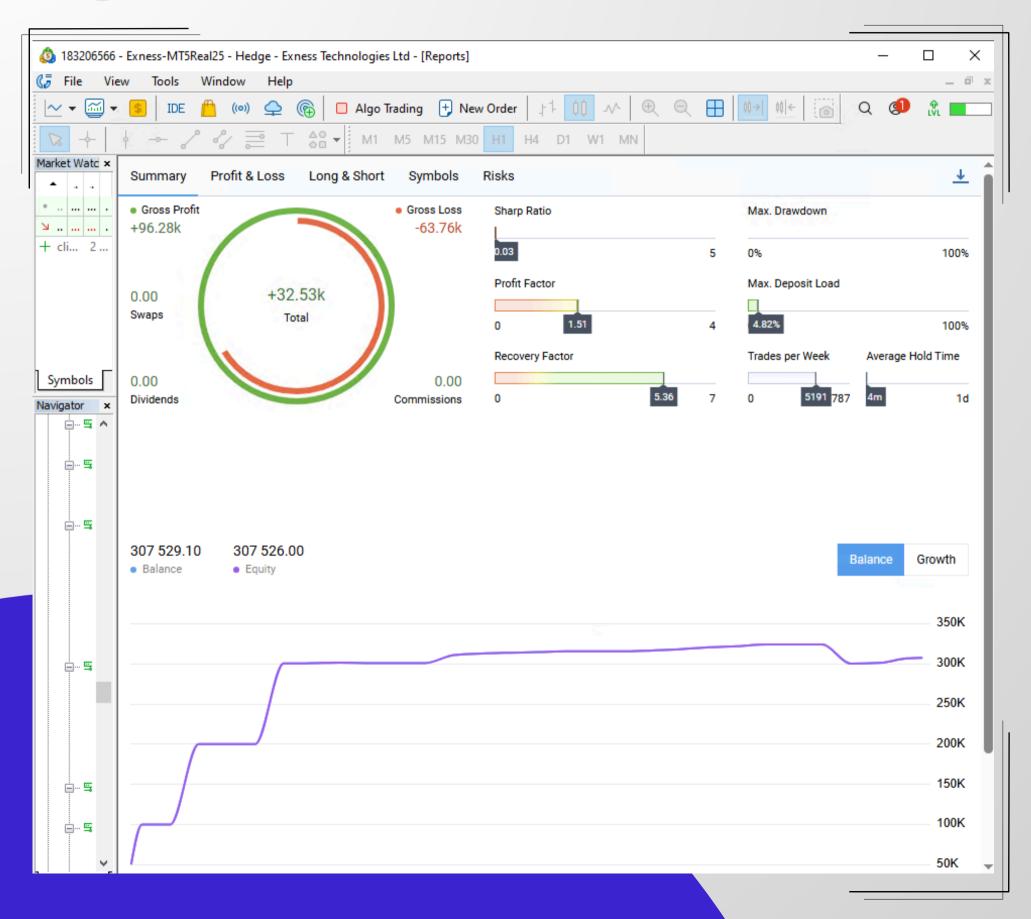

#### \$300K LIVE MT5 INVESTOR ACCOUNT

»Login: 183206566 (MT5)

»Password: @Forextrade1

»Server: Exness-MT5Real25

»Trading start date: 10-02-2025

»Profit till date: 32,133 USC

»Total ROI: 10.71%