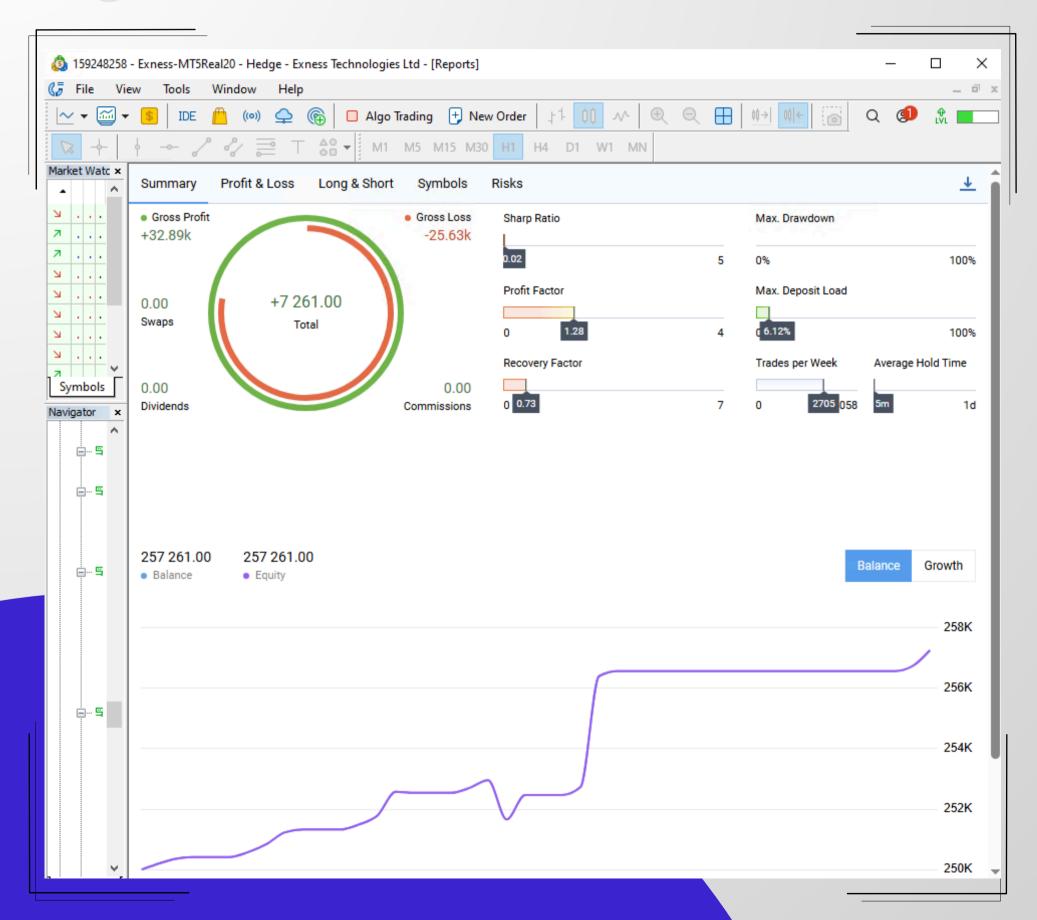

#### \$250K LIVE MT5 INVESTOR ACCOUNT

»Login: **159248258 (MT5)** 

»Password: @Forextrade1

»Server: Exness-MT5Real20

»Trading start date: 17-02-2025

»Profit till date: 2910 USC

»Total ROI: 1.16%