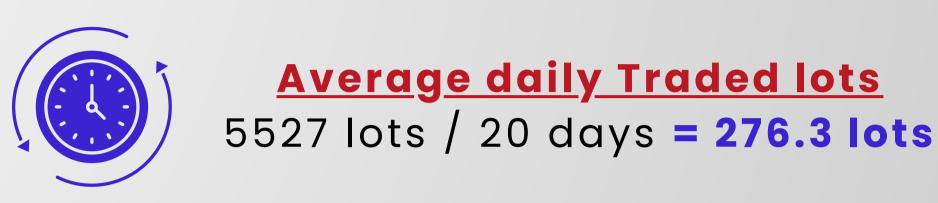

#### » IB COMMISION EARNING

1 lot = \$5 to \$10 Earning (It may vary broker to broker) For informative purpose \$10 For 1 lot taken.

276.3 x \$10 = \$2763 (Earning/day)