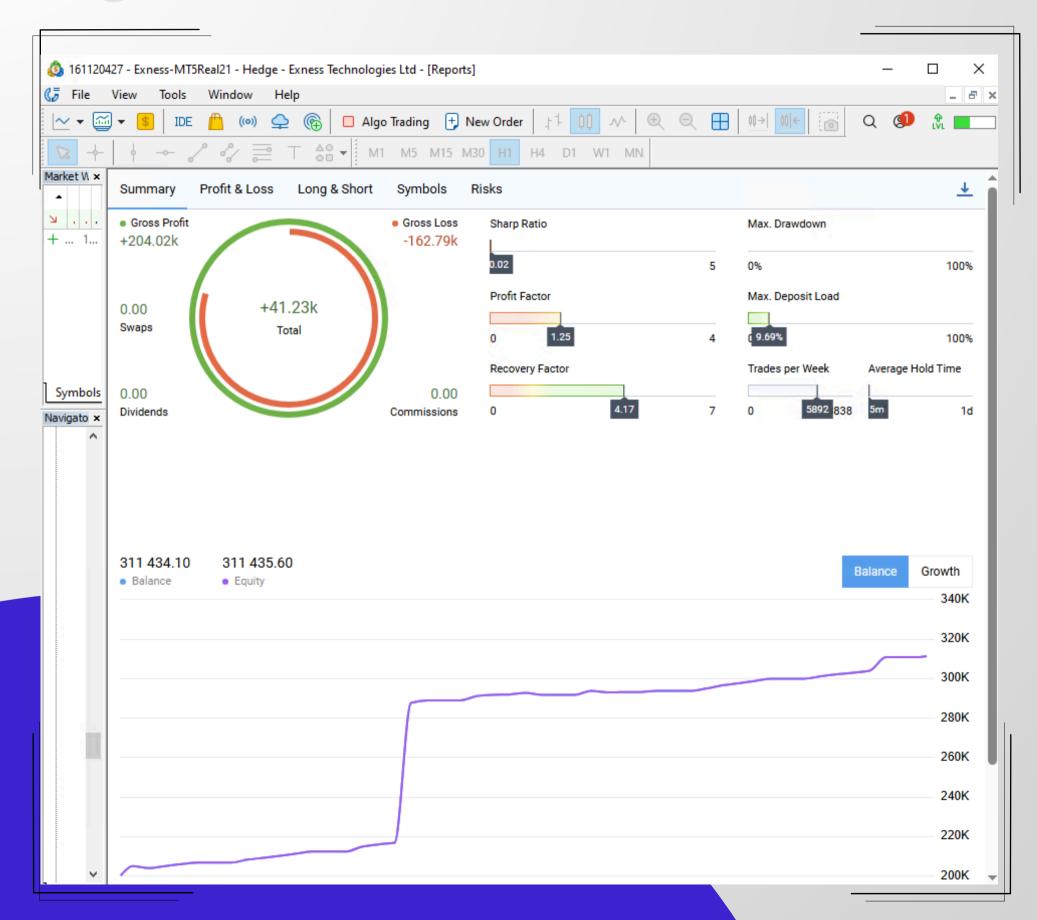

#### **\$270K LIVE MT5 INVESTOR ACCOUNT**

»Login: 161120427 (MT5)

»Password: @Forextrade1

»Server: Exness-MT5Real21

»Trading start date: **06-01-2025** 

»Profit till date: 33,175 USC

»Total ROI: 12.28%