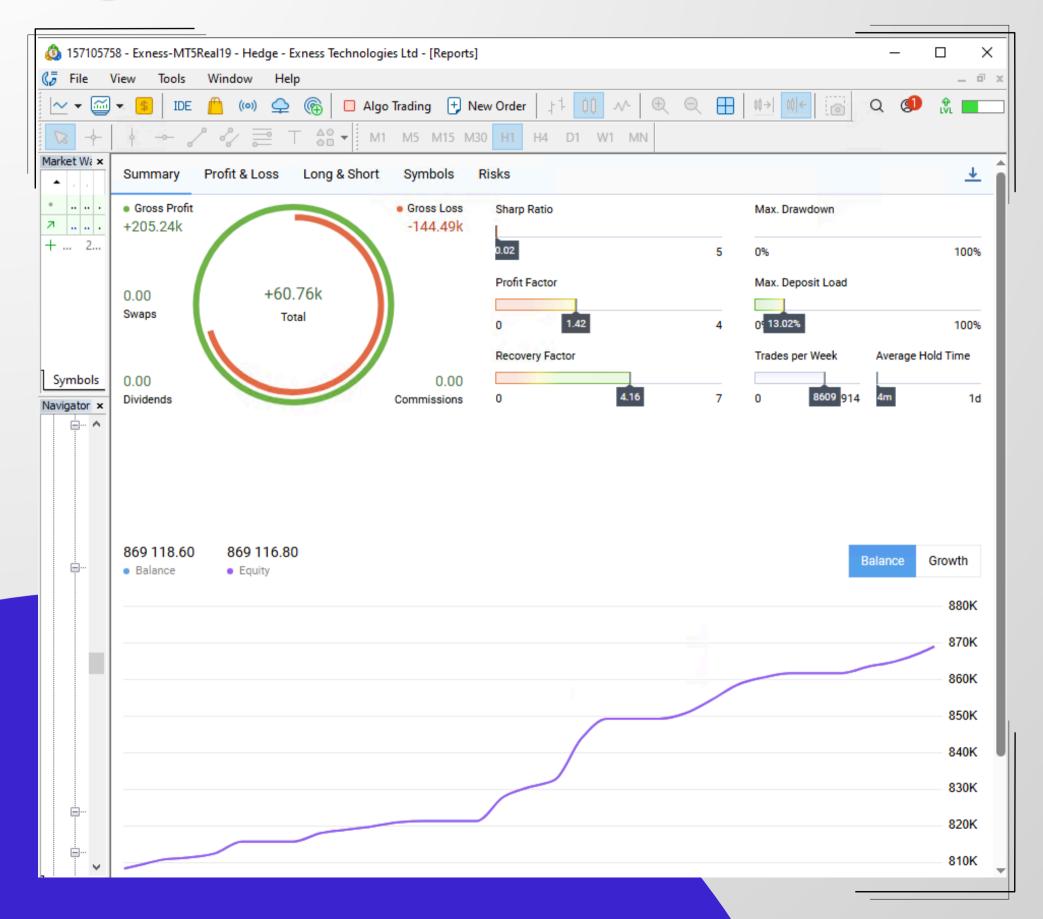

#### \$800K LIVE MT5 INVESTOR ACCOUNT

»Login: 157105758 (MT5)

»Password: @Forextrade1

»Server: Exness-MT5Real19

»Trading start date: **20-01-2025** 

»Profit till date: 59,766 USC

»Total ROI: **7.47%** 