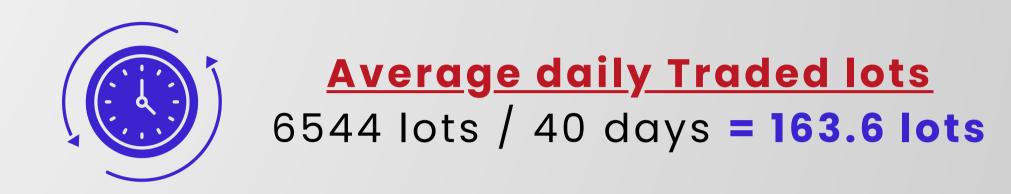

#### » IB COMMISION EARNING

1 lot = \$5 to \$10 Earning (It may vary broker to broker) For informative purpose \$10 For 1 lot taken.

163.6 x \$10 = \$1636 (Earning/day)